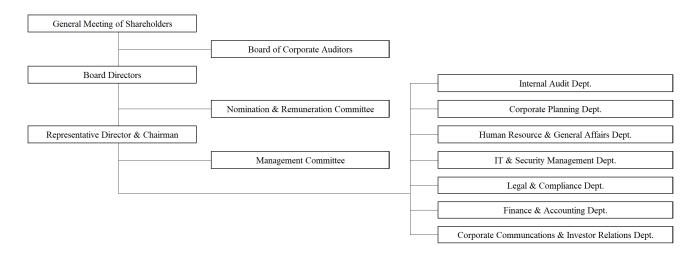

#### 1. Organization Changes (Effective April 1, 2025)

To enhance departmental functions, boost efficiency, and foster multi-skilled personnel, the following integrations will be implemented:

- The Human Resources Department and the General Affairs Department will be integrated to form the Human Resources & General Affairs Department.
- The ISMS-related tasks of the Information Systems Department and the Internal Control Promotion Department will be integrated to form the IT Security Management Department.
- The Legal Department and the internal control and compliance functions of the Internal Control Promotion Department will be integrated to form the Legal & Compliance Department.
- The risk management functions of the Internal Control Promotion Department will be transferred to the Corporate Planning Department.

| Name            | New Title                                                                      | Previous Title                                   |
|-----------------|--------------------------------------------------------------------------------|--------------------------------------------------|
| Isamu Kobayashi | General Manager<br>Human Resource & General Affairs<br>Department              | -                                                |
| Ichiro Asomura  | General Manager<br>IT Security Management<br>Department                        | General Manger<br>Information Systems Department |
| Hiroshi Suzuki  | General Manger<br>Legal & Compliance Department                                | General Manger<br>Legal Department               |
| Shizuka Akashi  | General Manager<br>Corporate Communications &<br>Investor Relations Department | -                                                |

### <SKY Perfect JSAT Corporation Organizational Chart (as of April 1, 2025)>