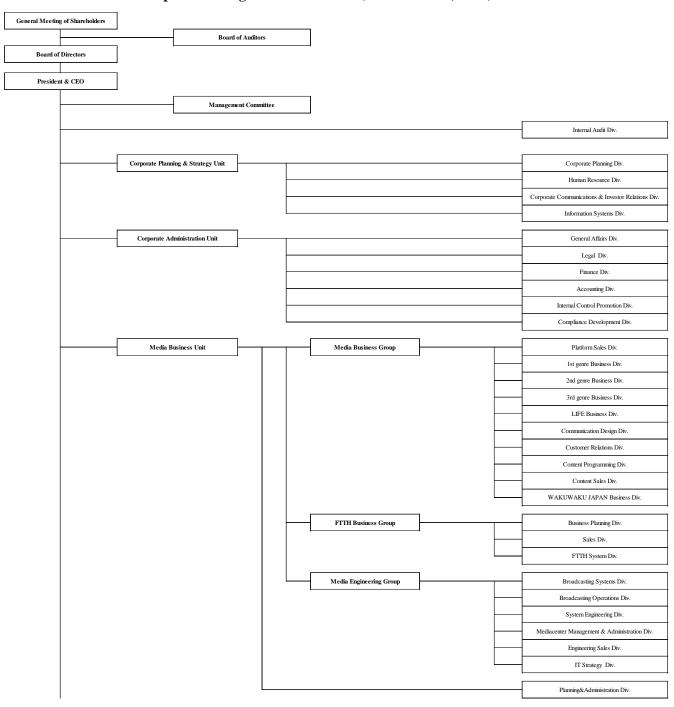

## <SKY Perfect JSAT Corporation Organizational Chart (as of March 1, 2020)>

(continued on next page)

SKY Perfect JSAT will newly establish the WAKUWAKU JAPAN Business Division in the Media Business Group of the Media Business Unit as a dedicated division for WAKUWAKU JAPAN channel business delivering Japanese content overseas on March 1, 2020. SKY Perfect JSAT will enhance its role as a hub for the overseas expansion of SKY Perfect JSAT Group, thereby contributing to increased revenue for the entire Group.