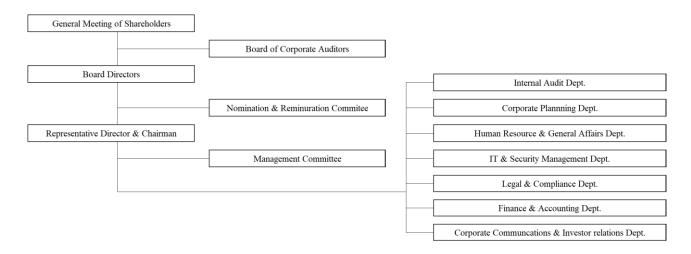

#### 1. Organization Changes (Effective April 1, 2025)

To enhance departmental functions, boost efficiency, and foster multi-skilled personnel, the following integrations will be implemented:

- The Human Resources Department and the General Affairs Department will be integrated to form the Human Resources & General Affairs Department.
- The ISMS-related tasks of the Information Systems Department and the Internal Control Promotion Department will be integrated to form the IT & Security Management Department.
- The Legal Department and the internal control and compliance functions of the Internal Control Promotion Department will be integrated to form the Legal & Compliance Department.
- The risk management functions of the Internal Control Promotion Department will be transferred to the Corporate Planning Department.

### <SKY Perfect JSAT Corporation Organizational Chart (as of April 1, 2025)>