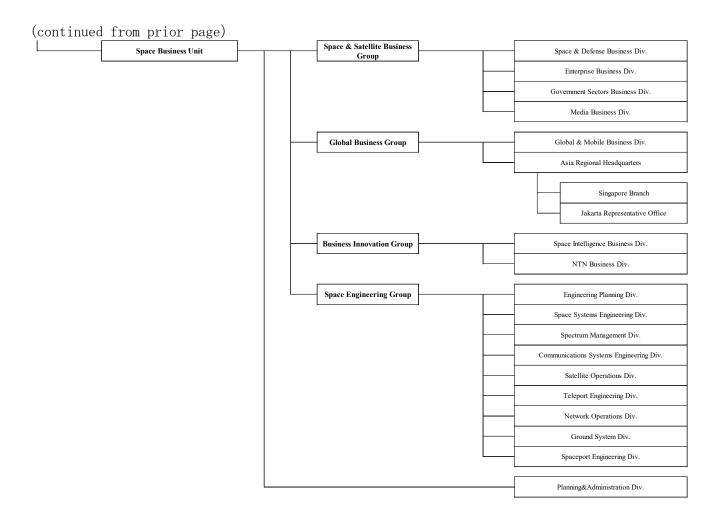

- < Space Business Unit>
- ♦ Space Engineering Group
  - > The Spaceport Engineering Division will be newly established in the Space Engineering Group in order to design, build, and operate ground systems related to non-geostationary satellite services more efficiently and expand the services furthermore in the future.

### <SKY Perfect JSAT Corporation Organizational Chart (as of July 1, 2024)>

(continued on next page)