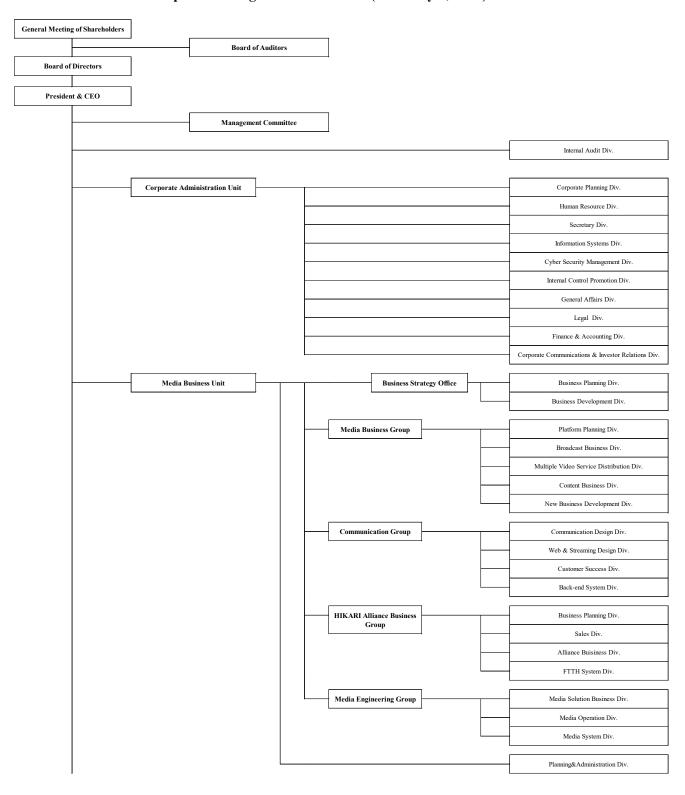

#### 1. Organization Changes (Effective July 1, 2024)

< Media Business Unit>

FTTH Business Group will be renamed HIKARI Alliance Business Group to accelerate the expansion of services through collaboration with other companies, including the earnest development of FTTH pass-through service for cable TV operators and the strengthening of collaboration with partner companies in optical re-transmission service.

### <SKY Perfect JSAT Corporation Organizational Chart (as of July 1, 2024)>

(continued on next page)