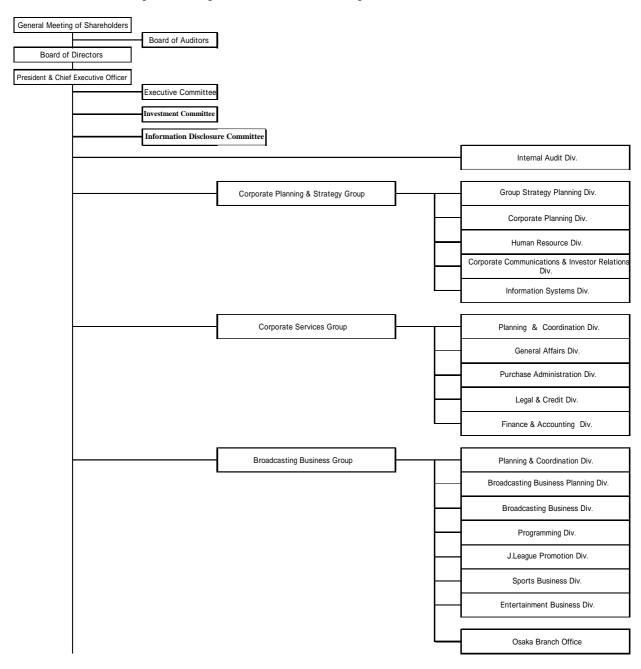

#### 1. Organizational Changes

On March 4, 2009 the Company announced changes to its organizational structure, namely the elimination and consolidation certain groups and divisions with a view to expedite management decision-making by flattening hierarchies. To the same end, the Company will also consolidate its current 63 departments into 42 divisions. The major changes from the current organizational structure are as follows.

### ■ Corporate Planning & Strategy Group

- The Group Strategy Planning Division will be newly established mainly to oversee Group-wide strategic planning for the SKY Perfect JSAT Group (including formulation of medium-term management plans) as well as planning of various business strategies for SKY Perfect JSAT Corporation.
- The Corporate Planning & Strategy Division will combine with the Corporate Management Department to form the Corporate Planning Division.
- The Human Resource Department and the Human Resource Administration & Support Department will combine to form the Human Resource Division
- The SKY Perfect JSAT Group's investor relations functions will be added to the responsibilities of the Corporate Communications Dept., which will become the Corporate Communications & Investor Relations Division
- The Information Systems Department under the Corporate Coordination Group will come under the direction of the Corporate Planning & Strategy Group.

## ■ Corporate Services Group

- A Planning & Coordination Division will be newly formed to take over the functions of the former Group Planning & Coordination Department.
- The Purchase Administration Department under the former Corporate Planning & Strategy Group will come under the direction of the Corporate Services Group, and will be renamed the Purchase Administration Division
- The Legal Department and the Credit Department will be combined to form the Legal & Credit Division.
- The Finance Department, the Accounting Department for Broadcasting Business and the Accounting Department for Satellite Communication Business will be combined to form the Finance & Accounting Division.

#### ■ Broadcasting Business Group

 A Planning & Coordination Division will be formed to take over the functions of the former Group Planning & Coordination Department, and incorporate and enhance the functions of the Broadcasting Business Administration Dept. and the Content Administrative Department

#### ■ Engineering and Operations Group

- The Group Planning & Coordination Department and the Satellite Planning & Engineering Department will combine to form the Planning & Coordination Division.
- The Network Operations Department and the Service Operations Department will combine to form the Service Operations Division.
- The Communications Systems Engineering Department and the Services Systems Engineering Department will combine to form the Communications Engineering Division.
- The Platform Systems Department and the Information Technology Department will combine to form the Platform Systems Division.
- The Platform Systems Department will be renamed the System Engineering Division.
- The Ground Systems Department, the Administration Department and the Facility Management Department will combine to form the Facilities Management & Administration Division.
- \* Attachment: New organizational chart (for reference)

## SKY Perfect JSAT Corporation Organizational Chart (as of April 1, 2009)

( Continued on next page )