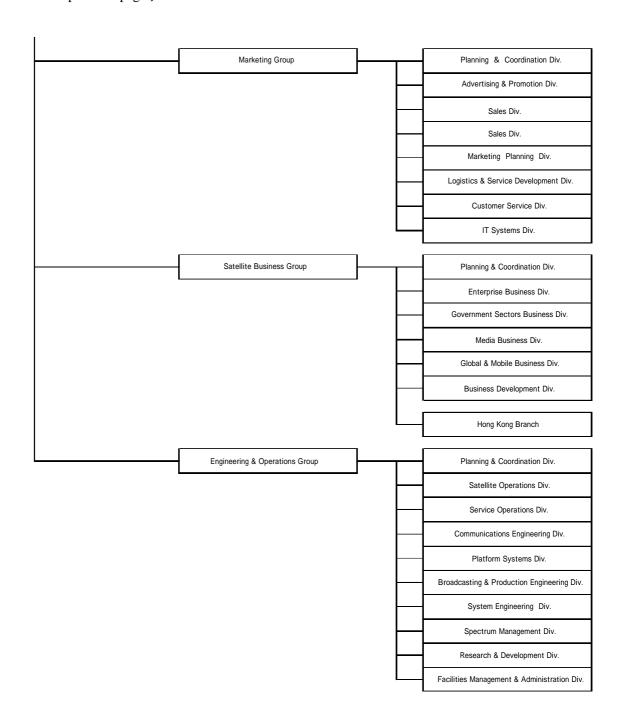

• The Broadcasting Business Department and the Media Marketing Department will combine to form the Broadcasting Business Division.

■ Marketing Group

- A Planning & Coordination Division will be formed to take over the functions of the former Group Planning & Coordination Department, and incorporate and enhance the functions of the Marketing Administrative Department
- The Advertising & Promotion Department and the Internet & Mobile Communications
  Department will combine and incorporate certain functions of the Customer Service
  Department to form the Advertising & Promotion Division
- The Sales Planning Department and the Market Research Department will combine to form the Marketing Planning Division.
- The Logistics Service Department, New Service Development Department and the Program Information Service Department will combine to form the Logistics & Service Development Division.

#### ■ Satellite Business Group

The new business development functions of the Corporate Planning & Strategy Division will be incorporated into the Group Planning & Coordination Department to form a Planning & Coordination Division.

- Enterprise Business Department I and Enterprise Business Department II will combine to form the Enterprise Business Division.
- The Government Sectors Business Department and the Defense Network Department will combine to form the Government Sectors Business Division.
- The Global Business Department and the Mobile Network Department will combine to form the Global & Mobile Business Division.

#### ■ Engineering and Operations Group

- The Group Planning & Coordination Department and the Satellite Planning & Engineering Department will combine to form the Planning & Coordination Division.
- The Network Operations Department and the Service Operations Department will combine to form the Service Operations Division.
- The Communications Systems Engineering Department and the Services Systems Engineering Department will combine to form the Communications Engineering Division.
- The Platform Systems Department and the Information Technology Department will combine to form the Platform Systems Division.
- The Platform Systems Department will be renamed the System Engineering Division.
- The Ground Systems Department, the Administration Department and the Facility Management Department will combine to form the Facilities Management & Administration Division.
- \* Attachment: New organizational chart (for reference)