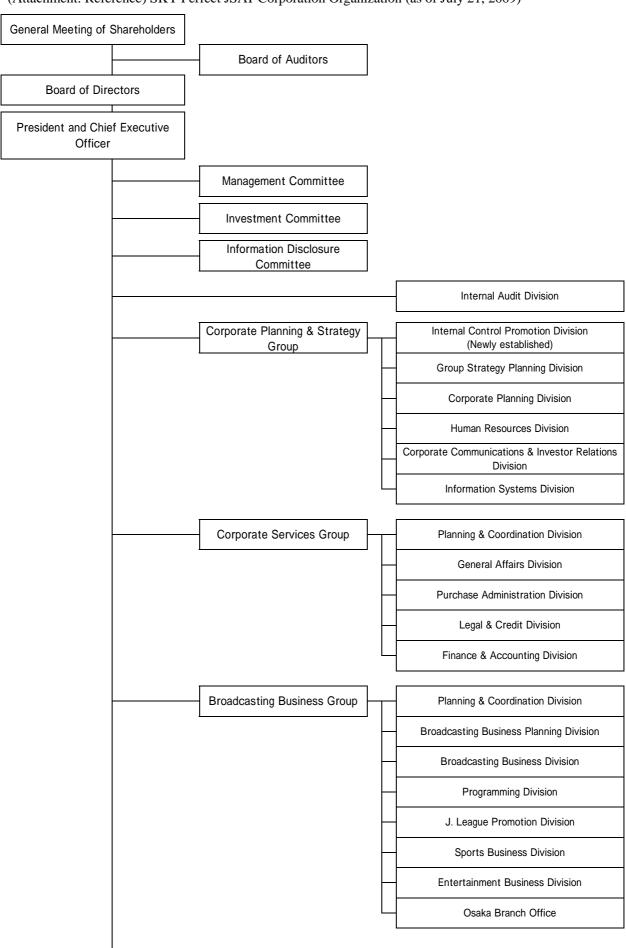

### 1 ) Organizational Changes

Previously, SKY Perfect JSAT Corporation had an Internal Control Committee with an office in the Corporate Planning Division. These bodies served as a structure for ensuring that Group business activities complied with legislation such as the Company Law of Japan, the Ordinance for Enforcement of the Companies Law, and the Financial Instruments and Exchange Act. Since internal control functions will become increasingly important in future, however, the Company has created the Internal Control Promotion Division as an independent organizational unit responsible for promoting internal controls, in order to strengthen and promote the efficiency of these functions. Going forward, this division will take over from the office of the Internal Control Committee in working with relevant organizational units to promote the operation, maintenance and improvement of general internal controls.

Creation of Internal Control Promotion Division (See attachment: New Organizational Chart)

2) Personnel Reassignments

(Effective July 21, 2009)

| 2) I ersonner reassignments |                                                                                                 | (Effective vary 21, 2007) |  |
|-----------------------------|-------------------------------------------------------------------------------------------------|---------------------------|--|
| Name                        | New Post                                                                                        | Former Post               |  |
| Katsunori<br>Suzuki         | General Manager, Internal Control<br>Promotion Division, Corporate Planning &<br>Strategy Group | Director, OptiCast Inc.   |  |

(Attachment: Reference) SKY Perfect JSAT Corporation Organization (as of July 21, 2009)

| Marketing Group                   | Planning & Coordination Division               |
|-----------------------------------|------------------------------------------------|
|                                   | Advertising & Promotion Division               |
|                                   | Sales Division I                               |
|                                   | Sales Division II                              |
|                                   | Marketing Planning Division                    |
|                                   | Logistics & Service Development Division       |
|                                   | Customer Service Division                      |
|                                   | IT Systems Division                            |
| Satellite Business Group          | Planning & Coordination Division               |
|                                   | Enterprise Business Division                   |
|                                   | Government Sectors Business Division           |
|                                   | Media Business Division                        |
|                                   | Global & Mobile Business Division              |
|                                   | Business Development Division                  |
|                                   | Hong Kong Branch                               |
| Engineering & Operations<br>Group | Planning & Coordination Division               |
|                                   | Satellite Operations Division                  |
|                                   | Service Operations Division                    |
|                                   | Communications Engineering Division            |
|                                   | Platform Systems Division                      |
|                                   | Broadcasting & Production Engineering Division |
|                                   | System Engineering Division                    |
|                                   | Spectrum Management Division                   |
|                                   | Research & Development Division                |
|                                   |                                                |