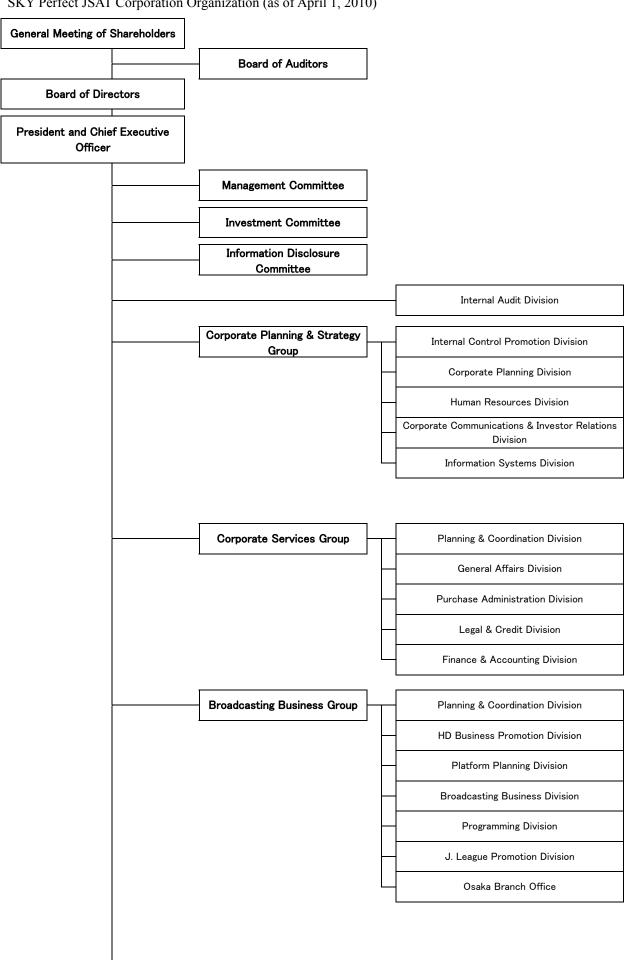

SKY Perfect JSAT Corporation Organization (as of April 1, 2010)

|    | Marketing Group                   |   | Planning & Coordination Division                |
|----|-----------------------------------|---|-------------------------------------------------|
| L_ |                                   | _ | Advertising & Promotion Division                |
|    |                                   |   | Sales Division I                                |
|    |                                   |   | Sales Division II                               |
|    |                                   |   | Marketing Planning Division                     |
|    |                                   |   | Logistics & Service Development Division        |
|    |                                   |   | Customer Service Division                       |
|    |                                   |   | IT Systems Division                             |
|    | Satellite Business Group          | _ | Planning & Coordination Division                |
|    |                                   | _ | Space Business Development Division             |
|    |                                   |   | Enterprise Business Division                    |
|    |                                   |   | Government Sectors Business Division            |
|    |                                   |   | Media Business Division                         |
|    |                                   |   | Global & Mobile Business Division               |
|    |                                   |   | Business Development Division                   |
|    |                                   |   | Hong Kong Branch                                |
|    | Engineering & Operations<br>Group |   | Planning & Coordination Division                |
|    |                                   |   | Satellite Planning & Engineering Division       |
|    |                                   |   | Satellite Operations Division                   |
|    |                                   |   | Service Operations Division                     |
|    |                                   |   | Communications Engineering Division             |
|    |                                   |   | Platform Systems Division                       |
|    |                                   |   | Broadcasting & Production Engineering Division  |
|    |                                   |   | System Engineering Division                     |
|    |                                   |   | Spectrum Management Division                    |
|    |                                   |   | Facilities Management & Administration Division |