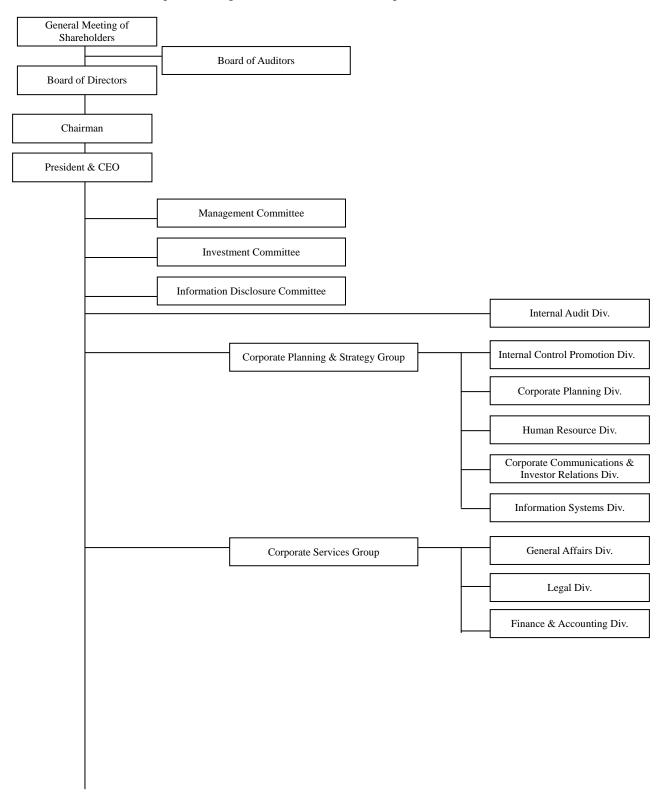

(Attachment: Reference)

<SKY Perfect JSAT Corporation Organization Chart (Effective April 1, 2013)>

(continued on next page) (continued from prior page) Business Strategy Div. Premium Service Promotion Div. Multichannel Pay TV Business Group **Broadcasting Business Group** Planning & Coordination Div. Broadcasting Business Div. Playout Business Div. Programming Div. J.League Promotion Div. Marketing Group Planning & Coordination Div. Advertising & Promotion Div. Sales Div. I Sales Div. II Marketing Planning Div. Digital Media & Communication Div. Logistics & Service Development Div. Customer Service Div. Space & Satellite Business Group IT Systems Div. Space & Satellite Business Group Business Strategy Div. Space Business Development Div. Enterprise Business Div. Government Sectors Business Div.