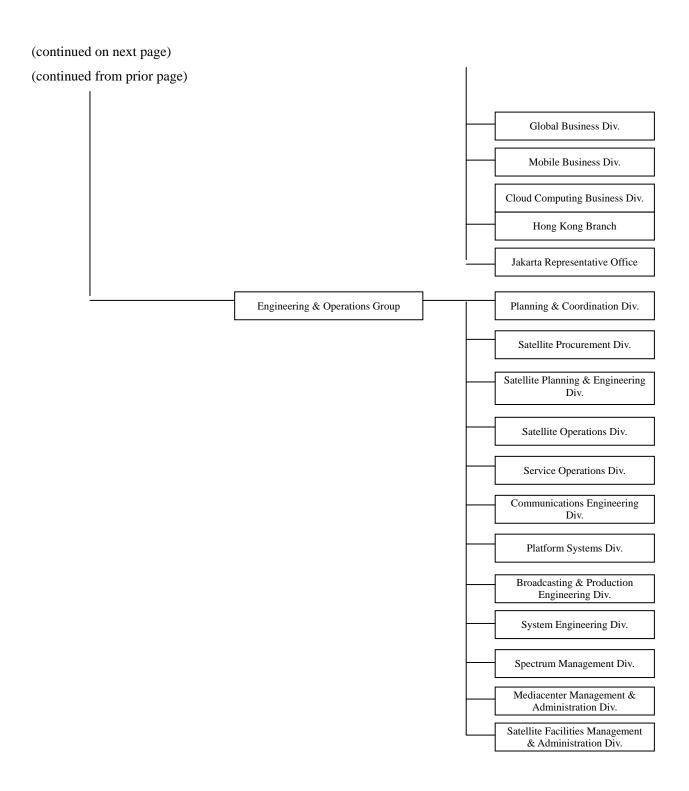

(Attachment: Reference)

<SKY Perfect JSAT Corporation Organization Chart (Effective April 1, 2013)>

(continued on next page) (continued from prior page) Business Strategy Div. Premium Service Promotion Div. Multichannel Pay TV Business Group **Broadcasting Business Group** Planning & Coordination Div. Broadcasting Business Div. Playout Business Div. Programming Div. J.League Promotion Div. Marketing Group Planning & Coordination Div. Advertising & Promotion Div. Sales Div. I Sales Div. II Marketing Planning Div. Digital Media & Communication Div. Logistics & Service Development Div. Customer Service Div. Space & Satellite Business Group IT Systems Div. Space & Satellite Business Group Business Strategy Div. Space Business Development Div. Enterprise Business Div. Government Sectors Business Div.