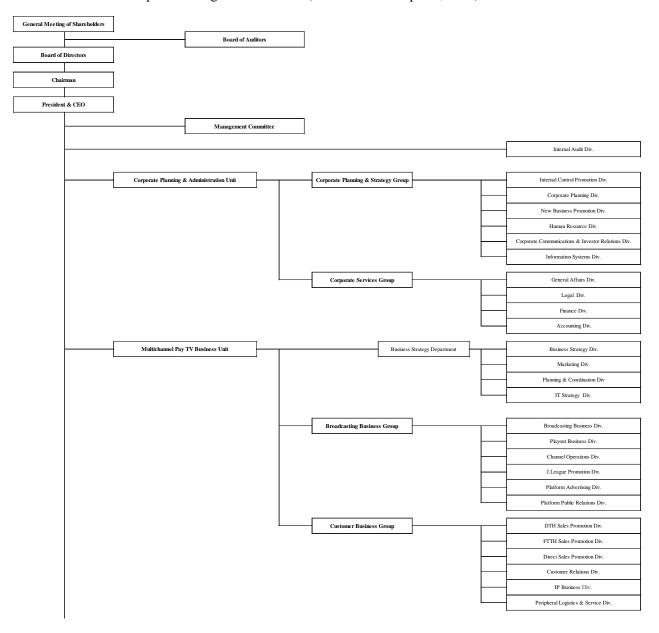

## <SKY Perfect JSAT Corporation Organization Chart (Effective Date: April 1, 2016)>

(continued on next page)