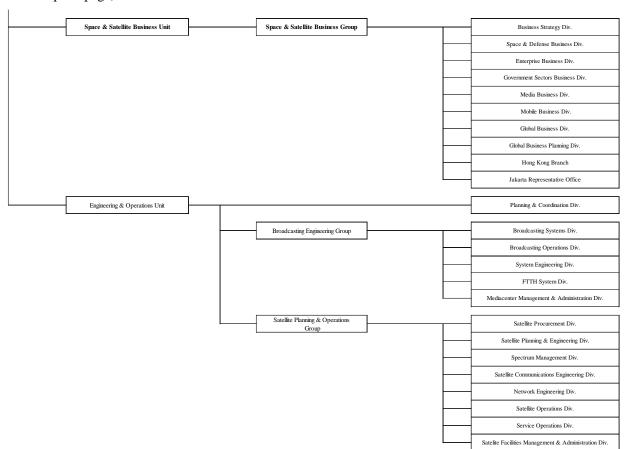

ive Officer                   |                                     |
|              | Group President                     | Executive Officer                   |
|              | Corporate Planning & Strategy Group | Group President                     |
| Masato Ogawa | Corporate Planning & Administration | Corporate Planning & Strategy Group |
|              | Unit                                | Corporate Planning & Administration |
|              | And General Manager of New Business | Unit                                |
|              | Promotion Division                  |                                     |

(Attachment: Reference)

## <SKY Perfect JSAT Corporation Organization Chart (Effective Date: April 1, 2016)>



(continued on next page)

## (continued from prior page)