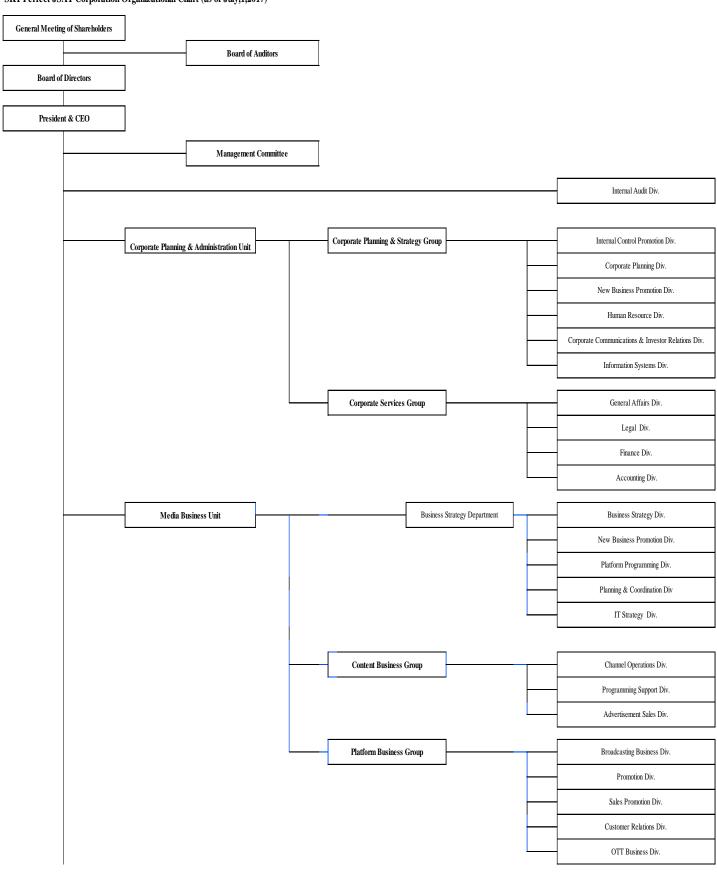

## SKY Perfect JSAT Corporation Organizational Chart (as of July,1,2017)

#### **<Media Business Unit>**

\*As announced on May 19, 2017, the Multichannel Pay TV Business Unit will be renamed the Media Business Unit. The Platform Business Group and the Content Business Group will be established under the Media Business Unit.

#### ■Business Strategy Department

- In order to reinforce our capacity to promote platform planning while focusing on content, current functions of the Marketing Division and the Platform Programming of the Business Strategy Division will be transferred and merged under the newly established Platform Programming Division.
- The New Business Promotion Division will be established as the main division responsible for launching and promoting new projects.

#### ■ Content Business Group

- In order to pursue planning, promotion, procurement, production, etc., of our original content, current functions of the Sports Contents Business Division will be transferred and merged under the Channel Operations Division.
- Current functions of the Programming Management of the Channel Operations Division and the Planning and Production of the Broadcasting Business Division will be transferred and merged under the newly established Programming Support Division.
- The Advertisement Sales Division will be established to increase advertising revenue from our original content and WAKUWAKU JAPAN Corporation.

#### ■ Platform Business Group

- Current functions of the Playout Business Division will be transferred and merged under the Broadcasting Business Division.
- Current functions of the Platform Advertising Division, the Platform Public Relations Division and the Web Strategy of IP Business Division will be transferred and merged under the newly established Promotion Division.
- Current functions of the Direct Sales Promotion Division, the DTH Sales Promotion Division and the FTTH Sales Promotion Division will be transferred and merged under the newly established Sales Promotion Division.
- Current functions of the development of the Peripheral Logistic & Service Division and Business Strategy Division will be transferred and merged under the Customer Relation Division.
- In order to advance our OTT projects, current functions of the OTT Business of the IP Business Division will be transferred to the newly established OTT Business Division.