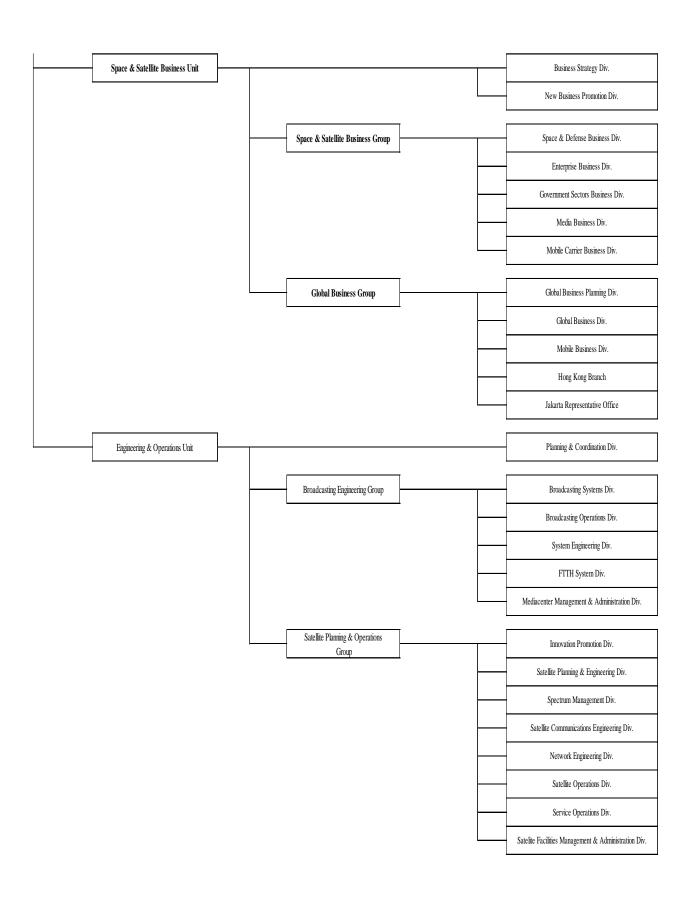

## SKY Perfect JSAT Corporation Organizational Chart (as of July,1,2017)

### <Space & Satellite Business Unit>

- Direct Management Under Unit
  - The New Business Promotion Division will be established directly under the unit. Objectives of this division include drawing up new business development strategies, planning new business, and supporting the promotion of new business in other divisions.

#### < Engineering & Operations Unit>

- Satellite Planning & Operations Group
  - The Innovation Promotion Division will be established to strengthen our framework for promotion of new business.
  - Current functions of the Satellite Procurement Division will be transferred and merged under the Satellite Planning & Engineering Division.