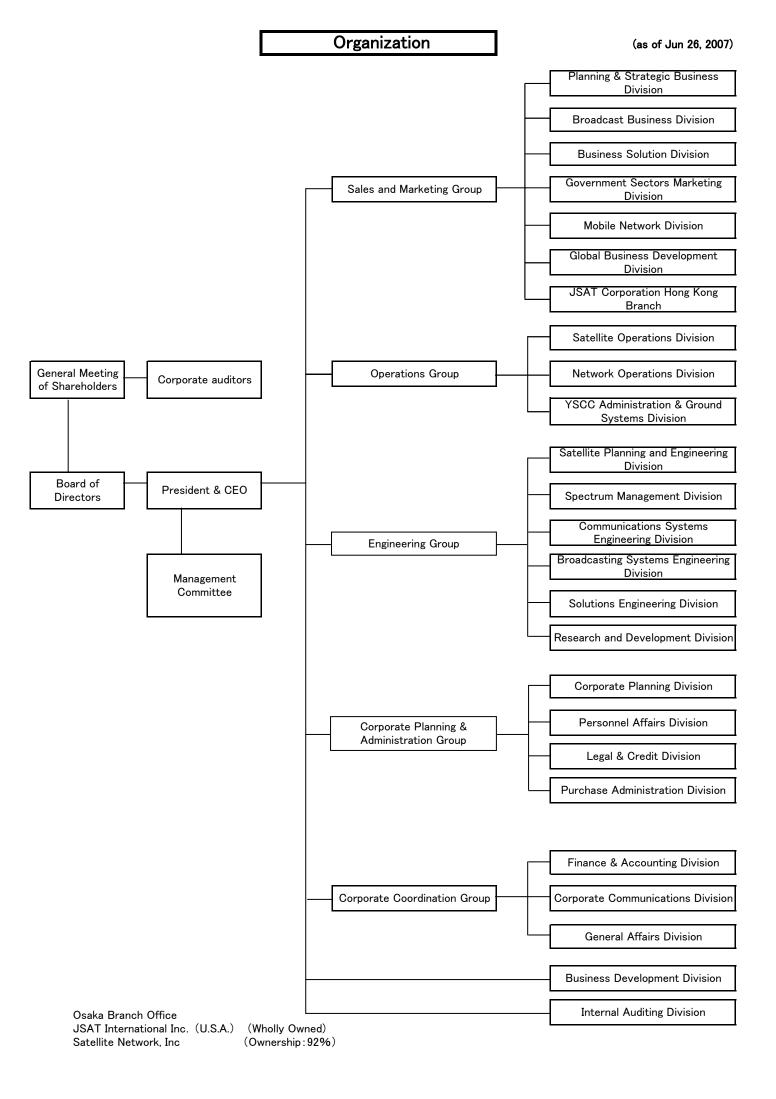

| Post                                                  | Name             | Duties                                                                               |
|-------------------------------------------------------|------------------|--------------------------------------------------------------------------------------|
| President & CEO<br>(Representative)                   | Kiyoshi Isozaki  |                                                                                      |
| Board Director & Senior<br>Managing Executive Officer | Yoichi Iizuka    | Corporate Coordination Group                                                         |
| Board Director & Senior<br>Managing Executive Officer | Yutaka Nagai     | Engineering Group & Operations<br>Group                                              |
| Board Director                                        | Masanori Akiyama | (Chairman & Representative Director,<br>SKY Perfect JSAT Corporation)                |
| Managing Executive Officer                            | Hideaki Kido     | Sales and Marketing Group,<br>(Corporate Planning &<br>Administration Group)         |
| Managing Executive Officer                            | Masanao Tanase   | General Manager, Business Solution Division                                          |
| Managing Executive Officer                            | Osamu Kato       | Corporate Planning & Administration<br>Group, CCO, CRO                               |
| Executive Officer                                     | Yasuo Okuyama    | General Manager, Mobile Network<br>Division                                          |
| Executive Officer                                     | Yuichiro Nishio  | Engineering Group                                                                    |
| Executive Officer                                     | Toru Mizoguchi   | General Manager, Global Business<br>Development Division                             |
| Executive Officer                                     | Koki Koyama      | (General Manger, Planning and<br>Strategy Division, SKY Perfect JSAT<br>Corporation) |
| Corporate Auditor                                     | Masataka Hattori |                                                                                      |
| Corporate Auditor                                     | Shoichi Kameyama |                                                                                      |

Directors, executive officers and Corporate auditors

Consolidated subsidiaries

| Company name            | Shareholding ratio | Name and post                                           |  |
|-------------------------|--------------------|---------------------------------------------------------|--|
| Satellite Network, Inc. | 92%                | Kazuhiro Kaneko,<br>President & Representative Director |  |
| JSAT International Inc. | 100%               | Toru Mizoguchi, Chairman & CEO, Board Director          |  |