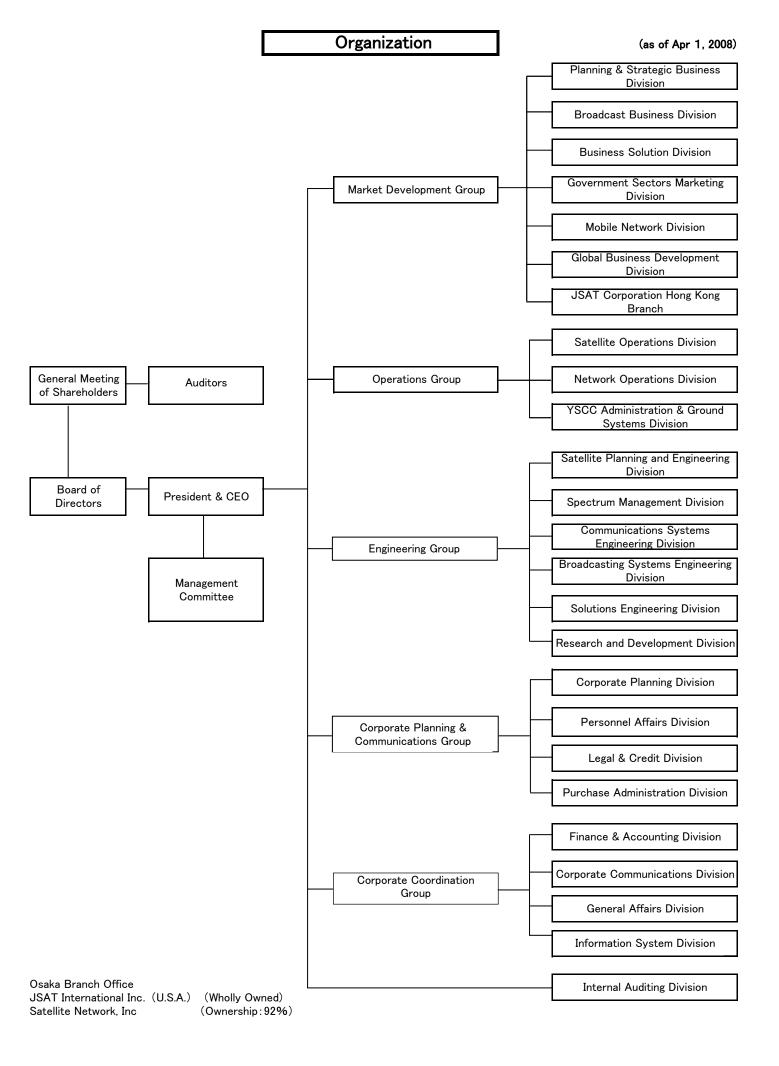

### 1. Organizational Reforms as of April 1, 2008

The Business Development Division will be dissolved.
The Information System Division will be newly established in the Corporate Coordination Group.