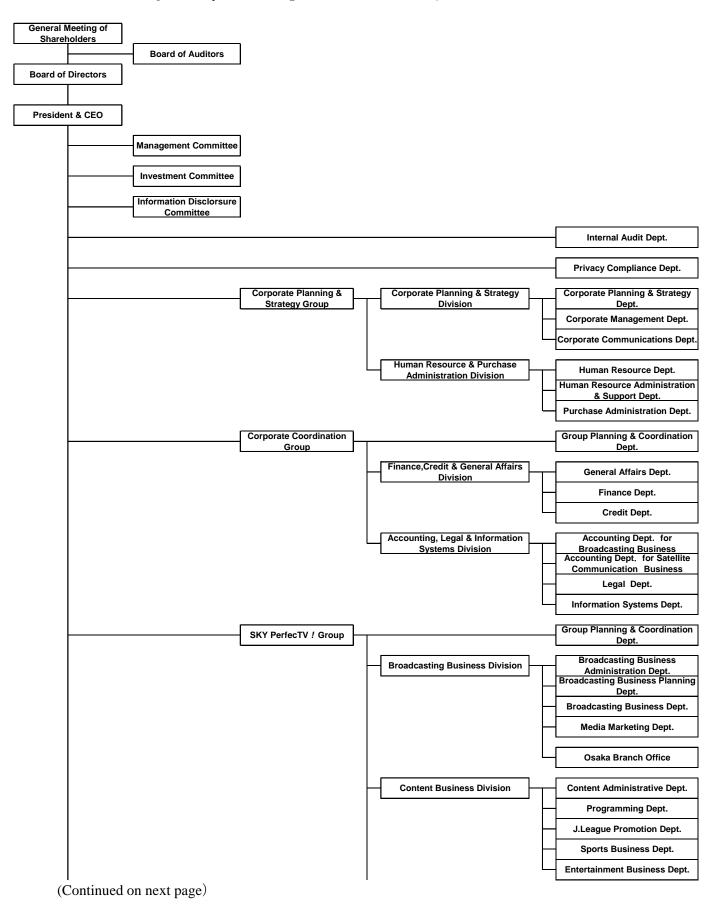

#### 2) SKY Perfect JSAT

In order to promote the continuity of current services and operations and strive to enhance the level and operation efficiency of each department of these three core operation companies, we have decided to reorganize a total of 17 Groups and 78 Department and Offices at the three core operation companies into 13 Groups and 63 Departments.

\* See the New Organizational Chart in the attached document.