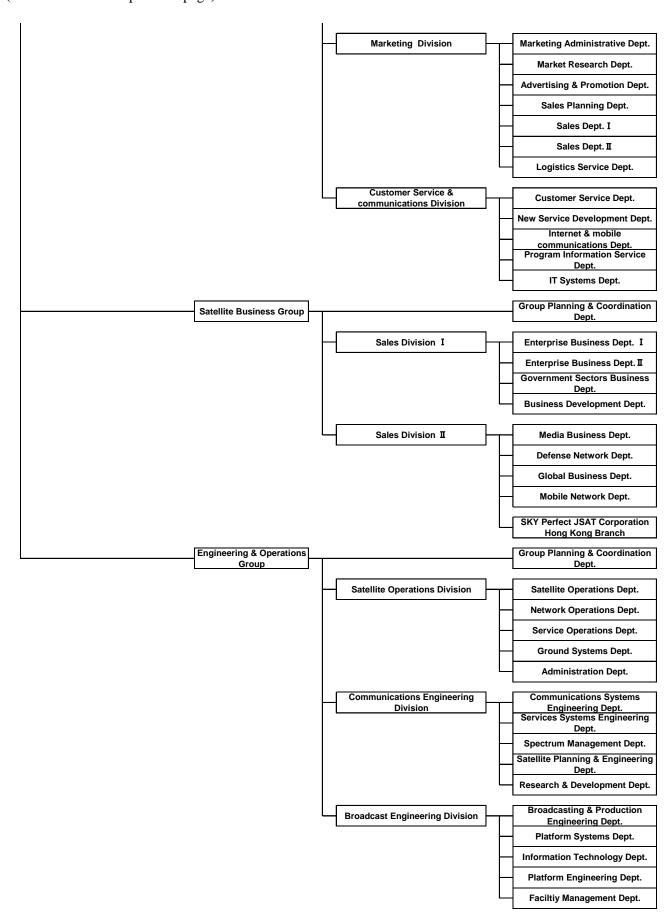

#### 2) SKY Perfect JSAT

In order to promote the continuity of current services and operations and strive to enhance the level and operation efficiency of each department of these three core operation companies, we have decided to reorganize a total of 17 Groups and 78 Department and Offices at the three core operation companies into 13 Groups and 63 Departments.

\* See the New Organizational Chart in the attached document.

#### (Continued from the previous page)