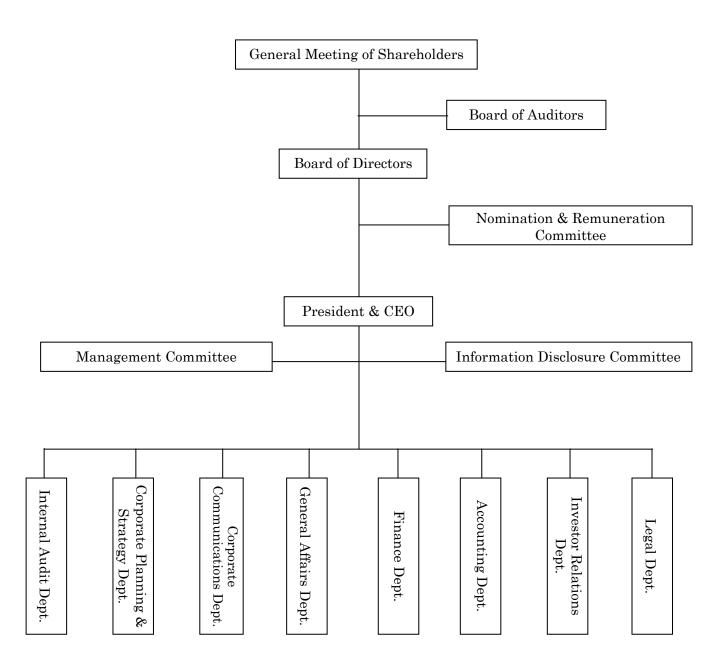

#### 1) SKY Perfect JSAT Holdings

In order to streamline the organization and accelerate decision making by reviewing and reorganizing functions with SKY Perfect JSAT, an operation company of the group, we have decided to demolish Divisions and reduce Departments and Offices from nine to eight. We also have decided to deactivate the investment committee and merge its function into the investment committee of SKY Perfect JSAT.

\* See the New Organizational Chart in the attached document.