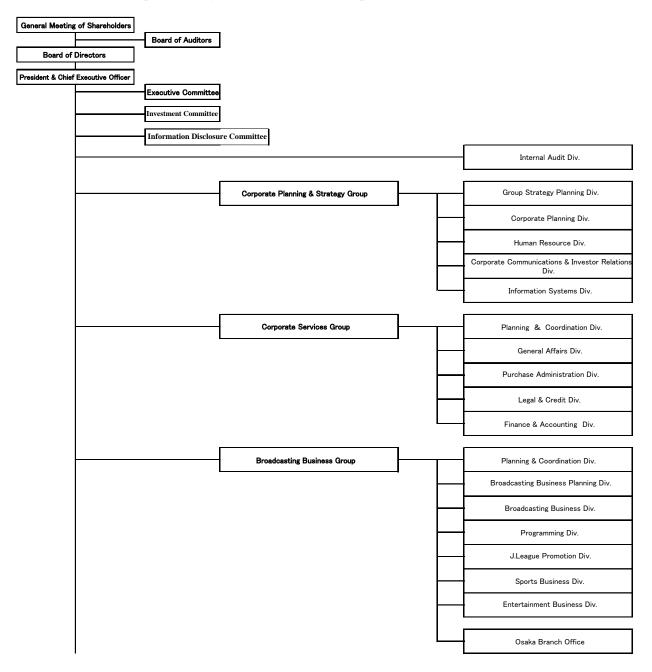

## 1. Organizational Changes

On March 4, 2009 the Company announced changes to its organizational structure, namely the elimination and consolidation certain groups and divisions with a view to expedite management decision-making by flattening hierarchies. To the same end, the Company will also consolidate its current 63 departments into 42 divisions. The major changes from the current organizational structure are as follows.

# ■ Corporate Planning & Strategy Group

- The Group Strategy Planning Division will be newly established mainly to oversee Group-wide strategic planning for the SKY Perfect JSAT Group (including formulation of medium-term management plans) as well as planning of various business strategies for SKY Perfect JSAT Corporation.
- The Corporate Planning & Strategy Division will combine with the Corporate Management Department to form the Corporate Planning Division.
- The Human Resource Department and the Human Resource Administration & Support Department will combine to form the Human Resource Division
- The SKY Perfect JSAT Group's investor relations functions will be added to the responsibilities of the Corporate Communications Dept., which will become the Corporate Communications & Investor Relations Division
- The Information Systems Department under the Corporate Coordination Group will come under the direction of the Corporate Planning & Strategy Group.

## ■ Corporate Services Group

- A Planning & Coordination Division will be newly formed to take over the functions of the former Group Planning & Coordination Department.
- The Purchase Administration Department under the former Corporate Planning & Strategy Group will come under the direction of the Corporate Services Group, and will be renamed the Purchase Administration Division
- The Legal Department and the Credit Department will be combined to form the Legal & Credit Division.
- The Finance Department, the Accounting Department for Broadcasting Business and the Accounting Department for Satellite Communication Business will be combined to form the Finance & Accounting Division.

#### ■ Broadcasting Business Group

- A Planning & Coordination Division will be formed to take over the functions of the former Group Planning & Coordination Department, and incorporate and enhance the functions of the Broadcasting Business Administration Dept. and the Content Administrative Department
- The Broadcasting Business Department and the Media Marketing Department will combine to form the Broadcasting Business Division.

## \* Attachment: New organizational chart (for reference)

SKY Perfect JSAT Corporation Organizational Chart (as of April 1, 2009)

(Continued on next page)