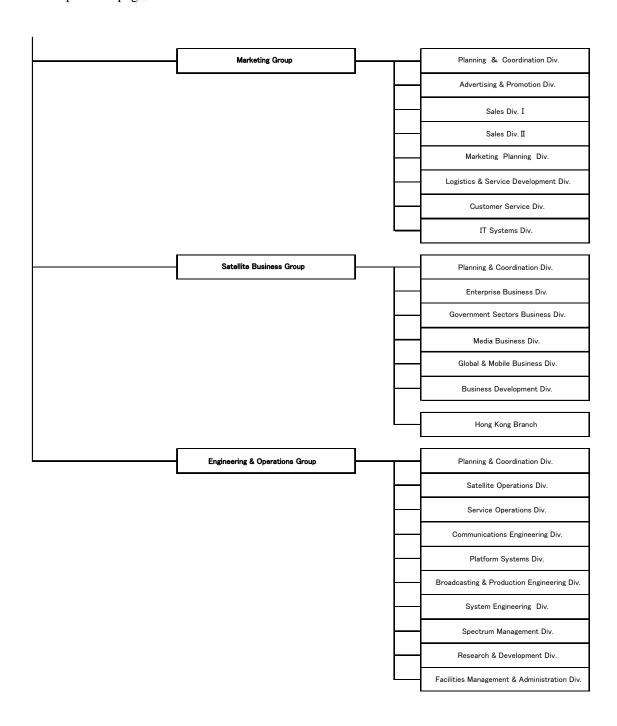

# ■ Marketing Group

- A Planning & Coordination Division will be formed to take over the functions of the former Group Planning & Coordination Department, and incorporate and enhance the functions of the Marketing Administrative Department
- The Advertising & Promotion Department and the Internet & Mobile Communications Department will combine and incorporate certain functions of the Customer Service Department to form the Advertising & Promotion Division
- The Sales Planning Department and the Market Research Department will combine to form the Marketing Planning Division.
- The Logistics Service Department, New Service Development Department and the Program Information Service Department will combine to form the Logistics & Service Development Division.

## ■ Satellite Business Group

The new business development functions of the Corporate Planning & Strategy Division will be incorporated into the Group Planning & Coordination Department to form a Planning & Coordination Division.

- Enterprise Business Department I and Enterprise Business Department II will combine to form the Enterprise Business Division.
- The Government Sectors Business Department and the Defense Network Department will combine to form the Government Sectors Business Division.
- The Global Business Department and the Mobile Network Department will combine to form the Global & Mobile Business Division.

## ■ Engineering and Operations Group

- The Group Planning & Coordination Department and the Satellite Planning & Engineering Department will combine to form the Planning & Coordination Division.
- The Network Operations Department and the Service Operations Department will combine to form the Service Operations Division.
- The Communications Systems Engineering Department and the Services Systems Engineering Department will combine to form the Communications Engineering Division.
- The Platform Systems Department and the Information Technology Department will combine to form the Platform Systems Division.
- The Platform Systems Department will be renamed the System Engineering Division.
- The Ground Systems Department, the Administration Department and the Facility Management Department will combine to form the Facilities Management & Administration Division.

## \* Attachment: New organizational chart (for reference)

SKY Perfect JSAT Corporation Organizational Chart (as of April 1, 2009)

(Continued on next page)