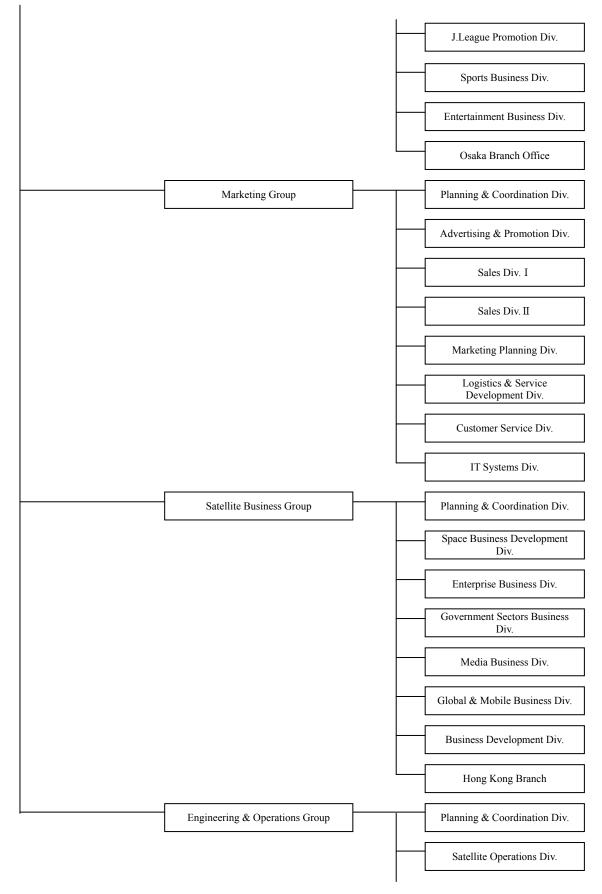

#### 1) Organizational Changes

Changes are as follows:

• Establishment of Space Business Development Division

SKY Perfect JSAT Corporation will establish a new specialized organization within the Satellite Business Group responsible for promoting businesses related to the Basic Space Plan developed in response to the establishment of the Basic Law on Space as well as other space-related businesses.

• Division of the Business Promotion Division into the HD Business Promotion Division and Platform **Planning Division** 

The company will create a more specialized organization structure to respond to the growth of SKY PerfecTV! and SKY PerfecTV! e2 services in the Multichannel Pay TV Business.

Among the main functions of the Business Promotion Division, the Platform Planning Division will be responsible for planning/business promotion related to SKY PerfecTV! e2 services (including new BS services). The HD Business Promotion Division will take over other planning/promotion for the Multi-Channel Pay TV Business (including SKY PerfecTV! HD services).