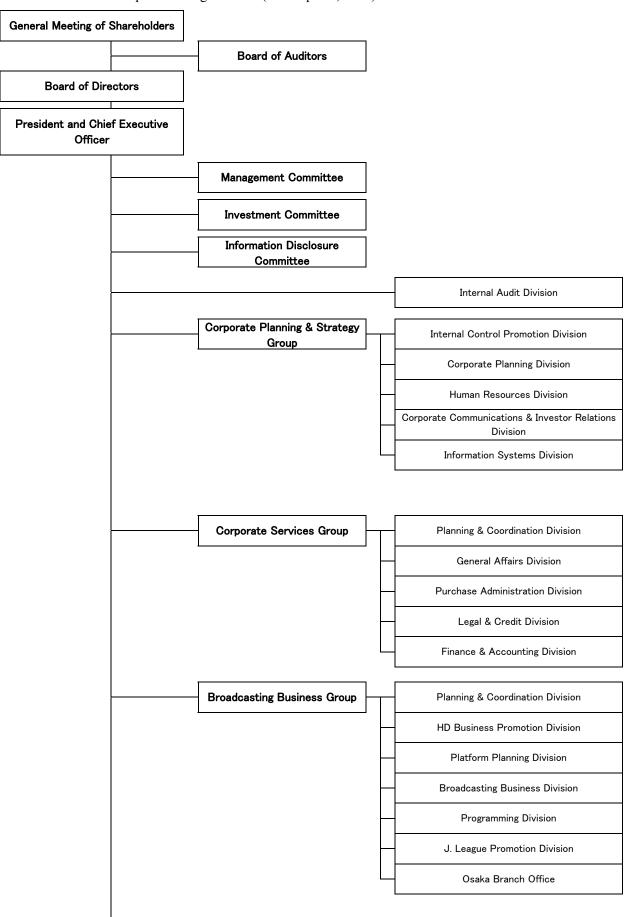

#### 1. Organizational Changes

Changes are as follows

■Establishment of a Satellite Planning & Engineering Div.

This division is to be set up within the Engineering & Operations Group in preparation for expansion of our new satellite purchasing operations.

- ■Dissolution of the Sports Business Group and Entertainment Business Group
  The contents procurement and editing functions of the Sports Business Group and Entertainment
  Business Group will be concentrated in the Programming Division and J. League Promotion Division,
  while management of the contents production functions will be transferred to the Sky Perfect JSAT
  Group company, SKY Perfect Broadcasting Corporation and strengthened.
- ■Dissolution of the Research & Development Division.

  Management of the functions of the Research & Development Division will be transferred to the Communications Engineering Division.

### SKY Perfect JSAT Corporation Organization (as of April 1, 2010)