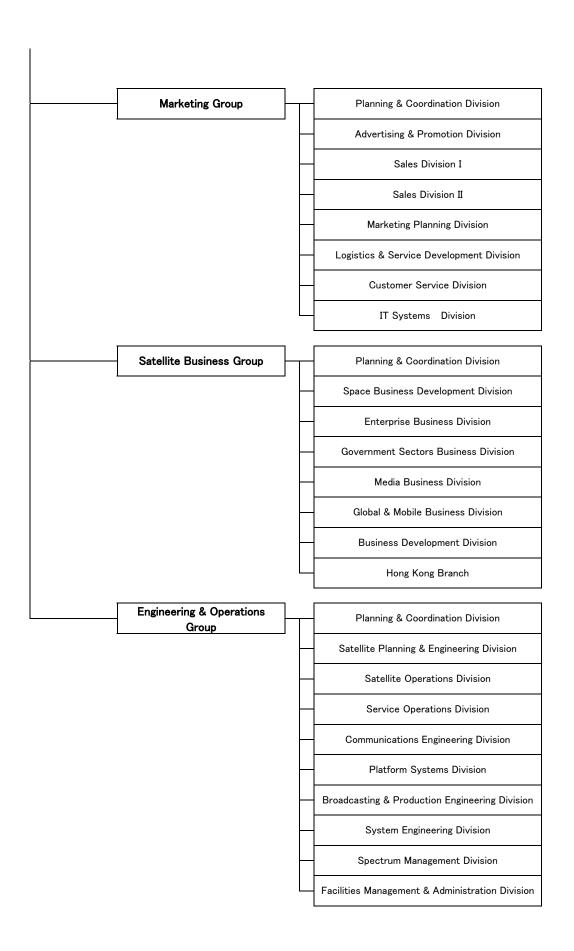

#### 1. Organizational Changes

Changes are as follows

■Establishment of a Satellite Planning & Engineering Div.

This division is to be set up within the Engineering & Operations Group in preparation for expansion of our new satellite purchasing operations.

- ■Dissolution of the Sports Business Group and Entertainment Business Group
  The contents procurement and editing functions of the Sports Business Group and Entertainment
  Business Group will be concentrated in the Programming Division and J. League Promotion Division,
  while management of the contents production functions will be transferred to the Sky Perfect JSAT
  Group company, SKY Perfect Broadcasting Corporation and strengthened.
- ■Dissolution of the Research & Development Division.

  Management of the functions of the Research & Development Division will be transferred to the Communications Engineering Division.

### SKY Perfect JSAT Corporation Organization (as of April 1, 2010)