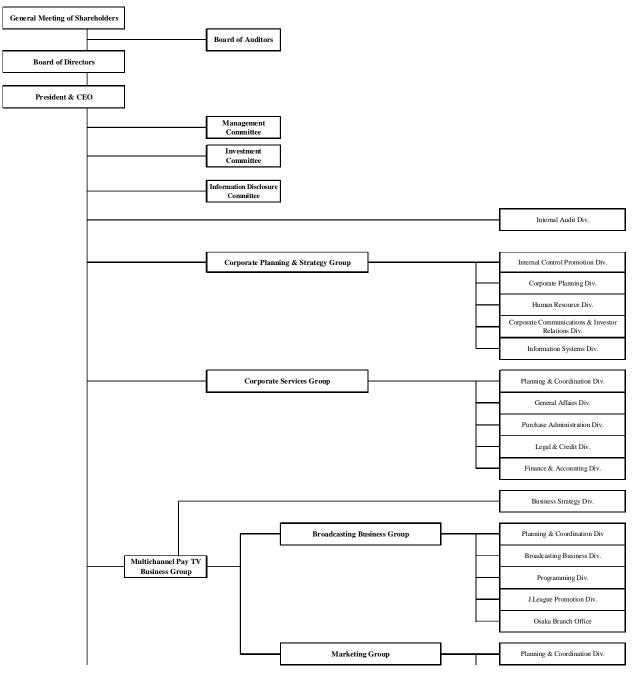

- 1. Organizational Changes
- Establishment of the Business Strategy Division within the Multichannel Pay TV Business Group The division will be largely responsible for devising strategies for the Multichannel Pay TV Business Group and divisional coordination.
- Dissolution of the HD Business Promotion Division and Platform Planning Division within the Broadcasting Business Group The functions of these divisions will be transferred to the Business Strategy Division and Broadcasting Business Division of the Broadcasting Business Group.
- Renaming of the Planning & Coordination Division of the Space & Satellite Business Group Name will be changed to the Business Strategy Division within the Space & Satellite Business Group, with additional operations to include divisional coordination.

## (Attachment: Reference)

SKY Perfect JSAT Corporation Organizational Chart (as of August 1, 2010)

(continue on following page)