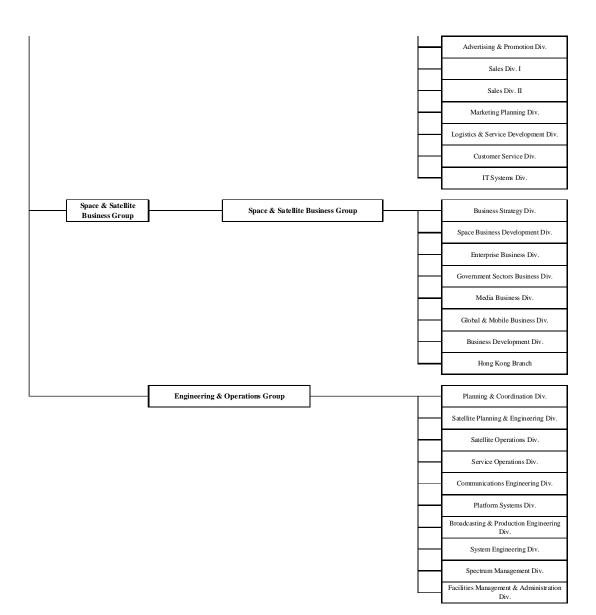

- 1. Organizational Changes
- Establishment of the Business Strategy Division within the Multichannel Pay TV Business Group The division will be largely responsible for devising strategies for the Multichannel Pay TV Business Group and divisional coordination.
- Dissolution of the HD Business Promotion Division and Platform Planning Division within the Broadcasting Business Group The functions of these divisions will be transferred to the Business Strategy Division and Broadcasting Business Division of the Broadcasting Business Group.
- Renaming of the Planning & Coordination Division of the Space & Satellite Business Group Name will be changed to the Business Strategy Division within the Space & Satellite Business Group, with additional operations to include divisional coordination.

## (Attachment: Reference)

SKY Perfect JSAT Corporation Organizational Chart (as of August 1, 2010)

(continue on following page)