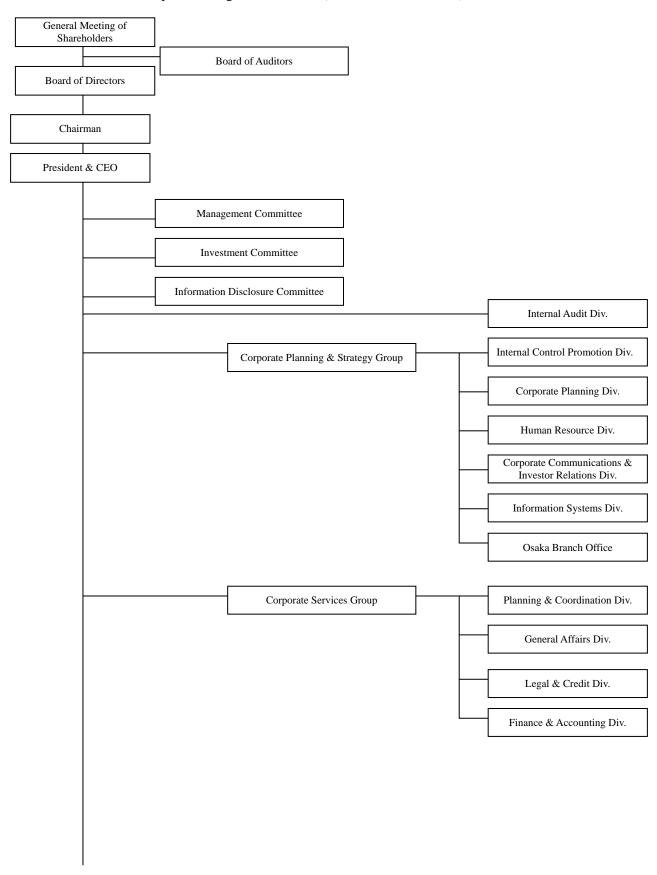

<SKY Perfect JSAT Corporation Organization Chart (Effective June 27, 2011)>

#### 1) Organizational Changes

Purchase Administration Division of Corporate Services Group will be dismantled and Satellite Procurement Division will be newly established under Engineering & Operations Group.

The satellite procurement-related and general procurement-related tasks of Purchase Administration Division will be separated, and general procurement-related tasks will be transferred to General Affairs Division. Satellite Procurement Division will specialize in satellite procurement-related tasks, and strengthen the cooperation with satellite business-related sections in Engineering & Operations Group.