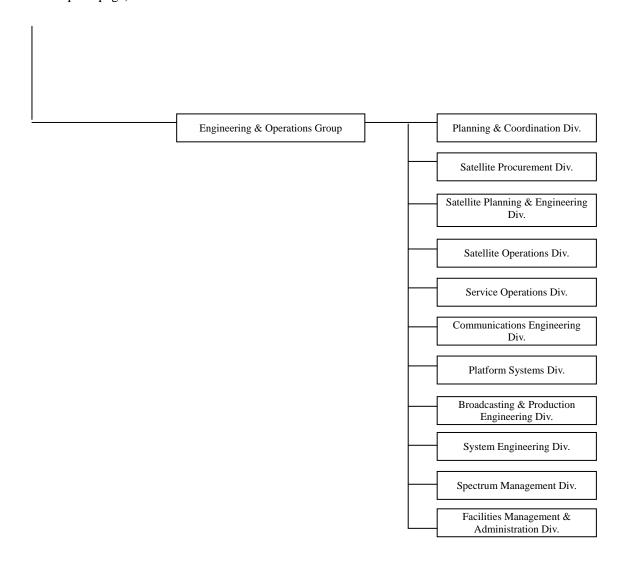

<SKY Perfect JSAT Corporation Organization Chart (Effective June 27, 2011)>

#### 1) Organizational Changes

Purchase Administration Division of Corporate Services Group will be dismantled and Satellite Procurement Division will be newly established under Engineering & Operations Group.

The satellite procurement-related and general procurement-related tasks of Purchase Administration Division will be separated, and general procurement-related tasks will be transferred to General Affairs Division. Satellite Procurement Division will specialize in satellite procurement-related tasks, and strengthen the cooperation with satellite business-related sections in Engineering & Operations Group.