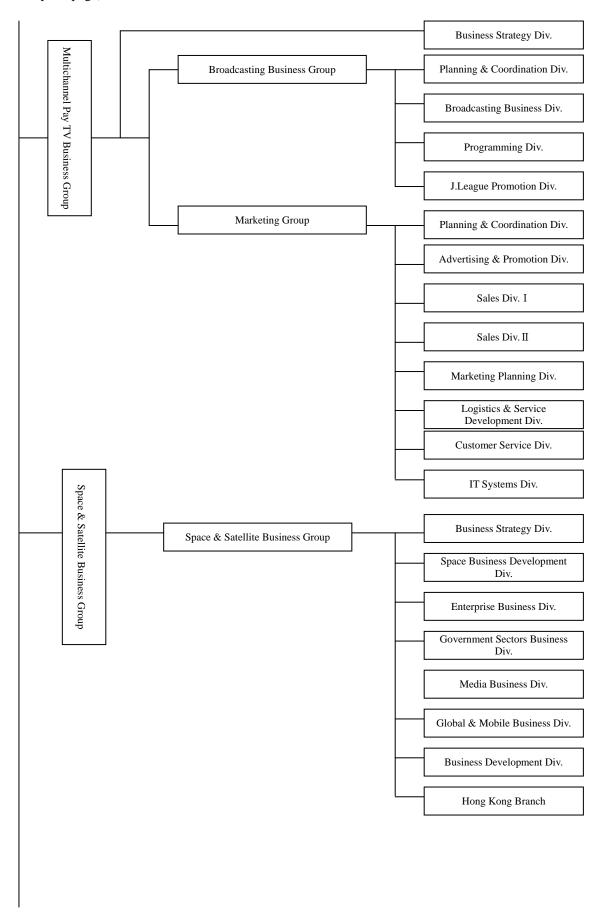

------------|
|               | Customer Service Division,         | Customer Service Division,             |
|               | Advertising & Promotion Group,     | Marketing Group,                       |
|               | Multichannel Pay TV Business Group | Multichannel Pay TV Business Group     |
| Tadashi Saito | General Manager,                   |                                        |
|               | Customer Service Division,         | Temporary assignment from Data Network |
|               | Marketing Group,                   | Center Corporation                     |
|               | Multichannel Pay TV Business Group |                                        |

<SKY Perfect JSAT Corporation Organization Chart (Effective June 27, 2011)>



#### (continued from prior page)



(continued from prior page)