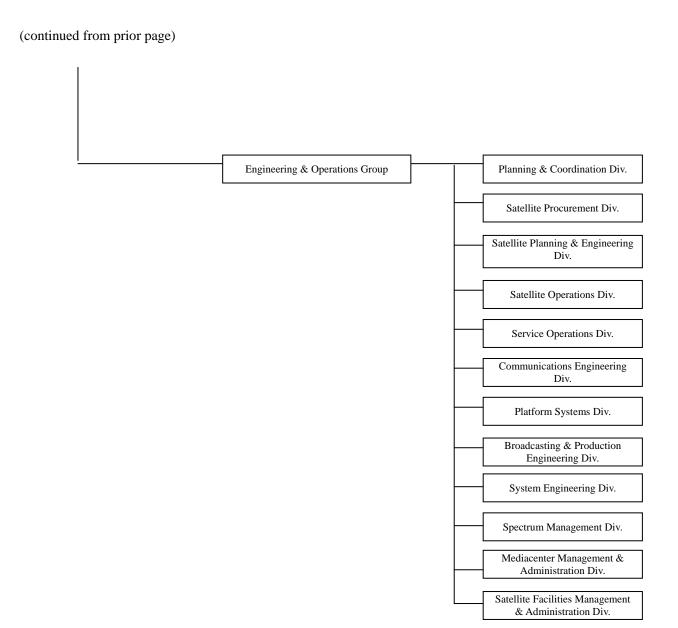

### 1) Organizational Changes

Facilities Management & Administration Division of Engineering & Operations Group will be abolished and Mediacenter Management & Administration Division and Satellite Facilities Management & Administration Division will be newly established.

We will divide and rebuild the function of Facilities Management & Administration Division to extend to both Multichannel Pay TV Business and Space & Satellite Business, and Mediacenter Management & Administration Division will have a role in the duties of the facilities related to Multichannel Pay TV Business and Satellite Facilities Management & Administration Division will have a role in the duties of the facilities related to Space & Satellite Business.

<SKY Perfect JSAT Corporation Organization Chart (Effective October 1, 2011)>

#### (continued from prior page)

(continued on next page)