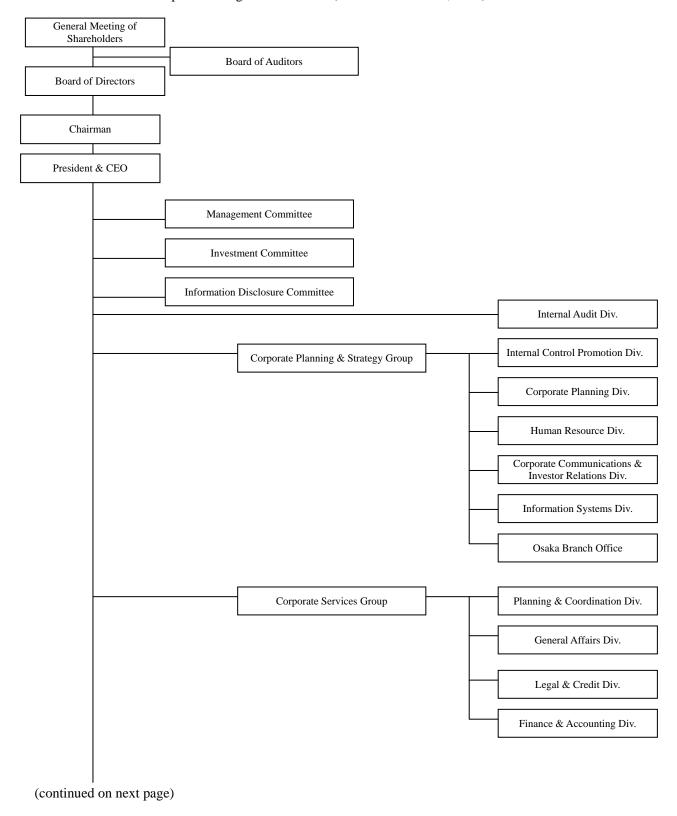

| Satellite Facilities Management &       | Facilities Management & Administration |
|                 | Administration Division                 | Division                               |
|                 | Engineering & Operations Group          | Engineering & Operations Group         |
| Takamasa Akashi | General Manager                         | Acting General Manager                 |
|                 | Business Development Division           | Facilities Management & Administration |
|                 | Space & Satellite Business Group        | Division                               |
|                 | Space & Satellite Business Group        | Engineering & Operations Group         |

<SKY Perfect JSAT Corporation Organization Chart (Effective October 1, 2011)>



#### (continued from prior page)



(continued on next page)