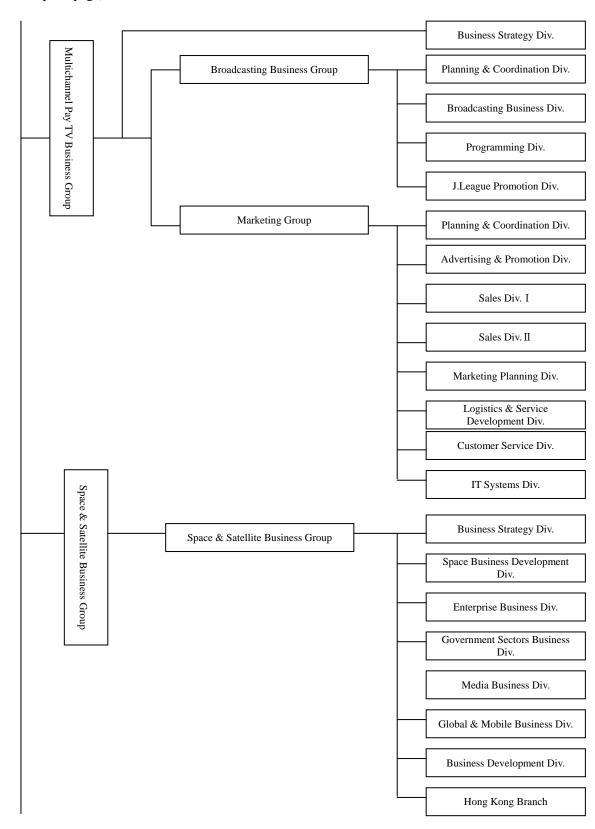

ies Management &       | Facilities Management & Administration |
|                 | Administration Division                 | Division                               |
|                 | Engineering & Operations Group          | Engineering & Operations Group         |
| Takamasa Akashi | General Manager                         | Acting General Manager                 |
|                 | Business Development Division           | Facilities Management & Administration |
|                 | Space & Satellite Business Group        | Division                               |
|                 | Space & Satellite Business Group        | Engineering & Operations Group         |

<SKY Perfect JSAT Corporation Organization Chart (Effective October 1, 2011)>



#### (continued from prior page)



(continued on next page)