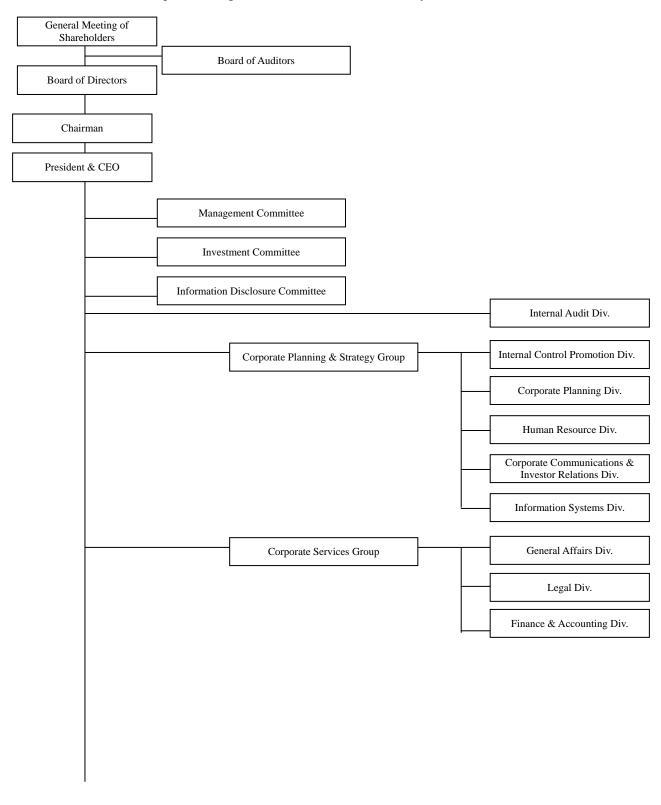

<SKY Perfect JSAT Corporation Organization Chart (Effective January 1, 2013)>

(continued on next page)