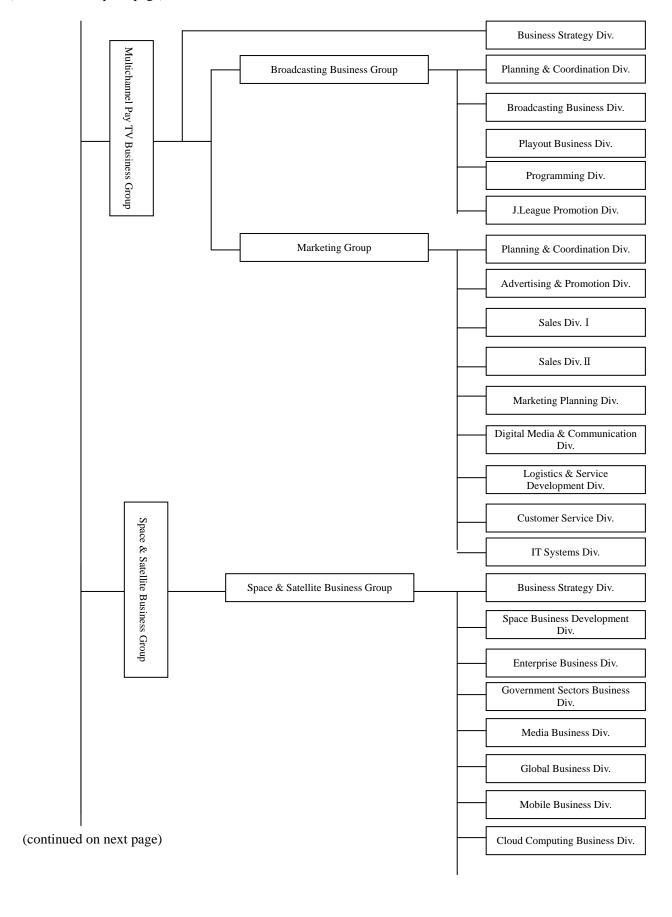

### 1) Organizational Changes

The Company established the Playout Business Division in the Multichannel Pay TV Business Group for the purpose of planning and executing services associated with a playout business.

<SKY Perfect JSAT Corporation Organization Chart (Effective January 1, 2013)>

(continued on next page)