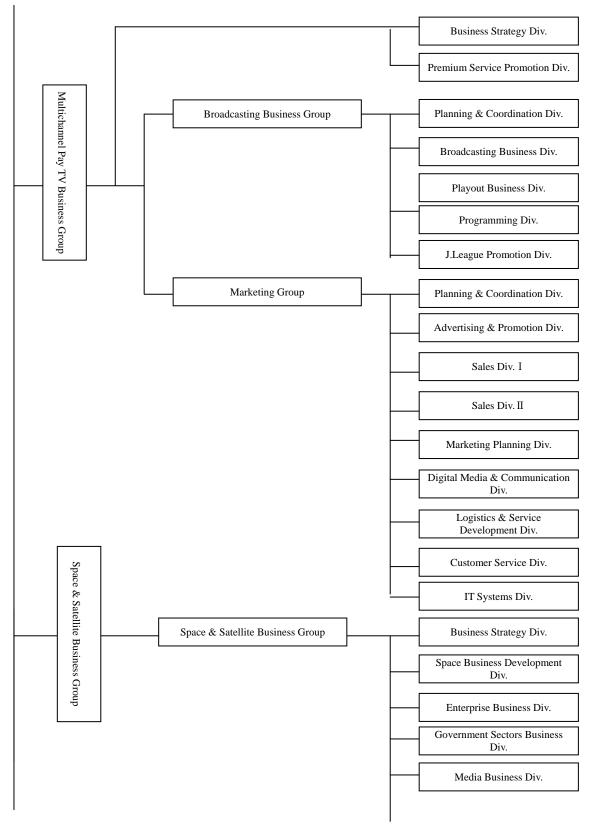

----------------------------------------------------|-----------------------------------------------------------------------------------------------|
| Toru Ueda              | General Manager<br>Premium Service Promotion Division<br>Multichannel Pay TV Business Group       | General Manager<br>Sales Division II<br>Marketing Group<br>Multichannel Pay TV Business Group |
| Hisayasu<br>Karakisawa | General Manager<br>Sales Division I & II<br>Marketing Group<br>Multichannel Pay TV Business Group | General Manager<br>Sales Division I<br>Marketing Group<br>Multichannel Pay TV Business Group  |

#### 2) Transfer of Personnel

#### (Attachment: Reference)



### <SKY Perfect JSAT Corporation Organization Chart (Effective April 1, 2013)>

(continued on next page)

### (continued from prior page)



(continued on next page)