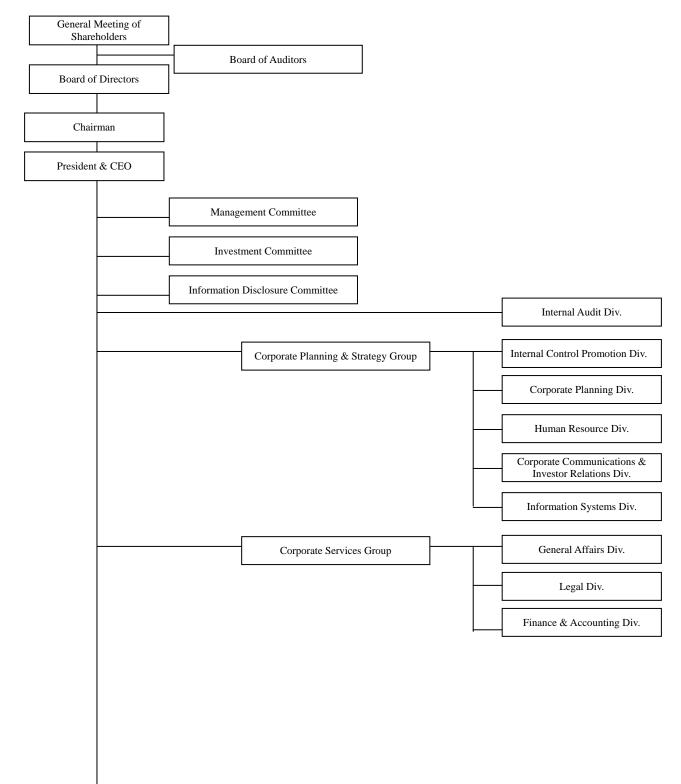

### <SKY Perfect JSAT Corporation Organization Chart (Effective April 1, 2013)>

(continued on next page)