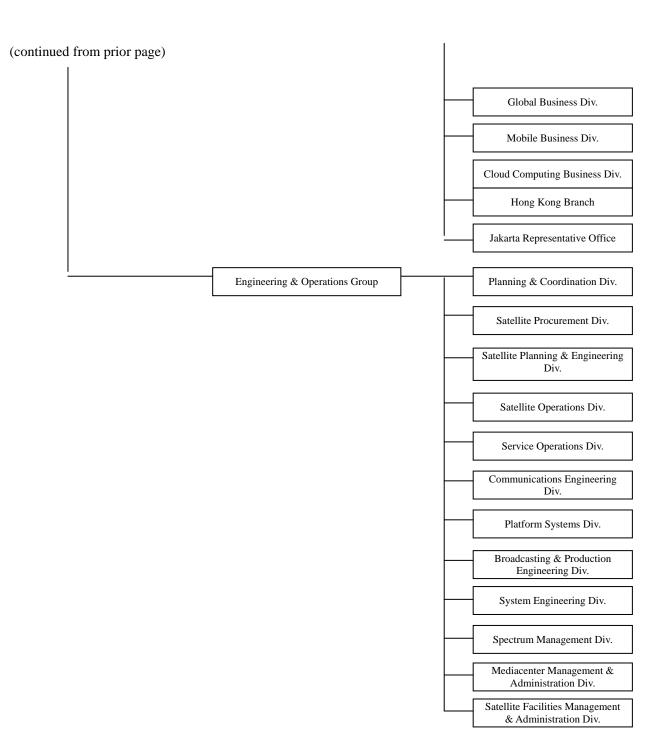

------------------------|-----------------------------------------------------------------------------------------------|
| Toru Ueda              | General Manager<br>Premium Service Promotion Division<br>Multichannel Pay TV Business Group       | General Manager<br>Sales Division II<br>Marketing Group<br>Multichannel Pay TV Business Group |
| Hisayasu<br>Karakisawa | General Manager<br>Sales Division I & II<br>Marketing Group<br>Multichannel Pay TV Business Group | General Manager<br>Sales Division I<br>Marketing Group<br>Multichannel Pay TV Business Group  |

#### 2) Transfer of Personnel

#### (Attachment: Reference)



### <SKY Perfect JSAT Corporation Organization Chart (Effective April 1, 2013)>

(continued on next page)

### (continued from prior page)



(continued on next page)