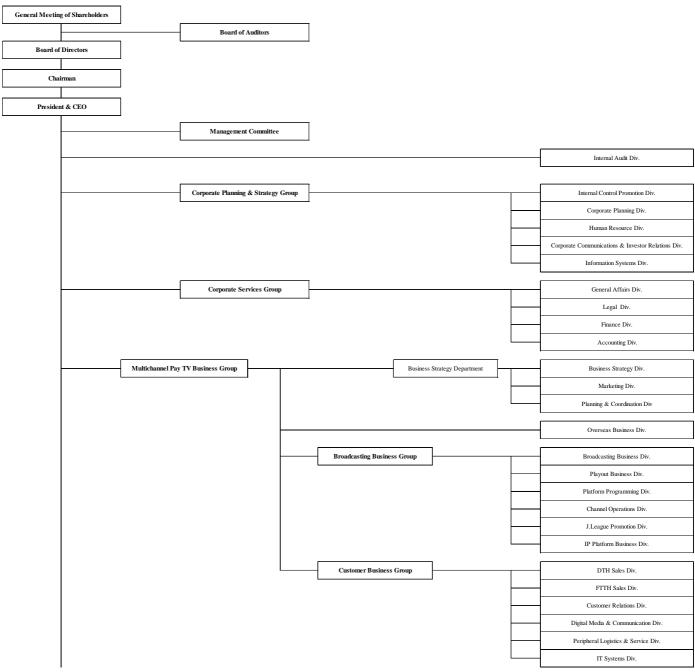

- 2) Organizational Changes (Effective Date: July 1, 2014)
  - <Multichannel Pay TV Business Group>
  - \*Marketing Group will be renamed as Customer Business Group on July 1 as announced on May 8, 2014.
  - Planning function of Premium Service Promotion Division of Business Strategy Department will be transferred to Customer Business Group and Premium Service Promotion Division will be discontinued.
  - ■Under the Business Strategy Department, Marketing Division will be newly established and will

<sup>\*2:</sup> Acting General Manager, Corporate Communications & Investor Relations Division, Corporate Planning & Strategy Group, SKY Perfect JSAT Corporation

- integrate the function of data analysis, survey and proposal in Multichannel Pay TV Business Group.
- Planning & Coordination Division will be transferred under Business Strategy Department.
- As a specialized organization for overseas business of Business Development Division, Overseas Business Division will be newly established under Multichannel Pay TV Business Group (Business Development Division will be discontinued).
- Programming Division of Broadcasting Business Group and Advertising & Promotion Division of Marketing Group will be reorganized and Platform Programming Division and Channel Operations Division will be newly established under Broadcasting Business Group.
- As a specialized organization for promoting Internet and Mobile business of Business Development Division, IP Platform Business Division will be newly established under Broadcasting Business Group.
- Sales Division and OptiCast Business Division of Marketing Group will be reorganized and DTH Sales Division and FTTH Sales Division will be newly established under Customer Business Group (Sales Division and OptiCast Business Division will be discontinued).
- Logistics & Service Development Division of Marketing Group will be renamed as Peripheral Logistics & Service Division of Customer Business Group.
- ALICE Project Administration Division of Marketing Group will be discontinued.

#### <Space & Satellite Business Group>

- As a specialized organization for planning global business, Global Business Planning Division will be newly established.
- Cloud Computing Business Division will be discontinued because of reorganization of its business.

### <Engineering & Operations Group>

- \* Broadcasting Engineering Group and Satellite Planning & Operations Group will be newly established under Engineering & Operations Group on July 1 as announced on May 8, 2014.
- As a specialized organization for broadcasting operation function of OptiCast Business Division of Marketing Group, FTTH System Division will be newly established under Broadcasting Engineering Group.
- Communication Engineering Division will be reorganized and Satellite Communications Engineering Division and Network Engineering Division will be established under Satellite Planning & Operations Group (Communication Engineering Division will be discontinued).

# <SKY Perfect JSAT Corporation Organization Chart (Effective Date: July 1, 2014)>

( continued on next page)