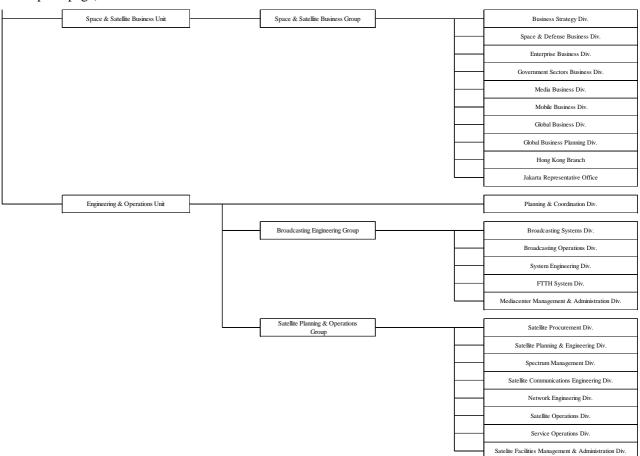

#### 2. SKY Perfect JSAT Corporation

- 1) Organizational Changes (Effective Date: July 1, 2015)
  - <Corporate Planning & Administration Unit>
  - \*Corporate Planning & Administration Unit will be established over Corporate Planning & Strategy Group and Corporate Services Group as announced on May 13, 2015.
  - <Multichannel Pay TV Business Unit>
  - IT Strategy Division will be newly established under Business Strategy Department in order to build IT management of all the Unit and a function of IT System Division will be transferred (IT System Division will be discontinued).
  - Overseas Business Division will be discontinued because of making WAKUWAKU JAPAN business to a business company by the absorption-type company slip.
  - Function of Platform Programming Division of Broadcasting Business Group, along with a part of functions of Business Strategy Division and Digital Media & Communication Division, will be transferred to newly established Platform Advertising Division and Platform Public Relations Division. (Platform Programing Division will be discontinued)
  - ■DTH Sales Division of Customer Business Group will be renamed as DTH Sales Promotions
  - ■FTTH Sales Division of Customer Business Group will be renamed as FTTH Sales Promotions Division.
  - Direct Sales Promotion Division will be newly established to enhance direct sales promotion in Customer Business Group and functions of Customer Relations Division and a part of Digital Media & Communication Division will be transferred.
  - ■IP Business Division will be newly established in Customer Business Group and a function of IP Platform Business Division of Broadcasting Business Group and a part of Digital Media & Communication Division of Customer Business Group will be transferred (IP Platform Business Division and Digital Media & Communication Division will be discontinued).

# <Engineering & Operations Unit>

■ Platform System Division and Broadcasting & Production Engineering Division of Broadcasting Engineering Group will be reorganized and Broadcasting System Division and Broadcasting Operation Division will be newly established.

# (continued from prior page)