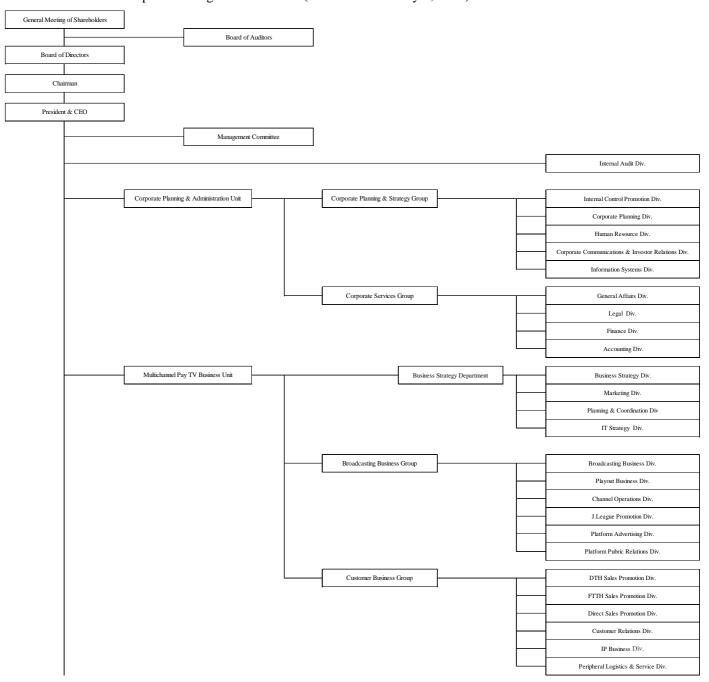

#### 2. SKY Perfect JSAT Corporation

- 1) Organizational Changes (Effective Date: July 1, 2015)
  - <Corporate Planning & Administration Unit>
  - \*Corporate Planning & Administration Unit will be established over Corporate Planning & Strategy Group and Corporate Services Group as announced on May 13, 2015.
  - <Multichannel Pay TV Business Unit>
  - IT Strategy Division will be newly established under Business Strategy Department in order to build IT management of all the Unit and a function of IT System Division will be transferred (IT System Division will be discontinued).
  - Overseas Business Division will be discontinued because of making WAKUWAKU JAPAN business to a business company by the absorption-type company slip.
  - Function of Platform Programming Division of Broadcasting Business Group, along with a part of functions of Business Strategy Division and Digital Media & Communication Division, will be transferred to newly established Platform Advertising Division and Platform Public Relations Division. (Platform Programing Division will be discontinued)
  - ■DTH Sales Division of Customer Business Group will be renamed as DTH Sales Promotions
  - ■FTTH Sales Division of Customer Business Group will be renamed as FTTH Sales Promotions Division.
  - Direct Sales Promotion Division will be newly established to enhance direct sales promotion in Customer Business Group and functions of Customer Relations Division and a part of Digital Media & Communication Division will be transferred.
  - ■IP Business Division will be newly established in Customer Business Group and a function of IP Platform Business Division of Broadcasting Business Group and a part of Digital Media & Communication Division of Customer Business Group will be transferred (IP Platform Business Division and Digital Media & Communication Division will be discontinued).

# <Engineering & Operations Unit>

■ Platform System Division and Broadcasting & Production Engineering Division of Broadcasting Engineering Group will be reorganized and Broadcasting System Division and Broadcasting Operation Division will be newly established.

# <SKY Perfect JSAT Corporation Organization Chart (Effective Date: July 1, 2015)>

(continued on next page)