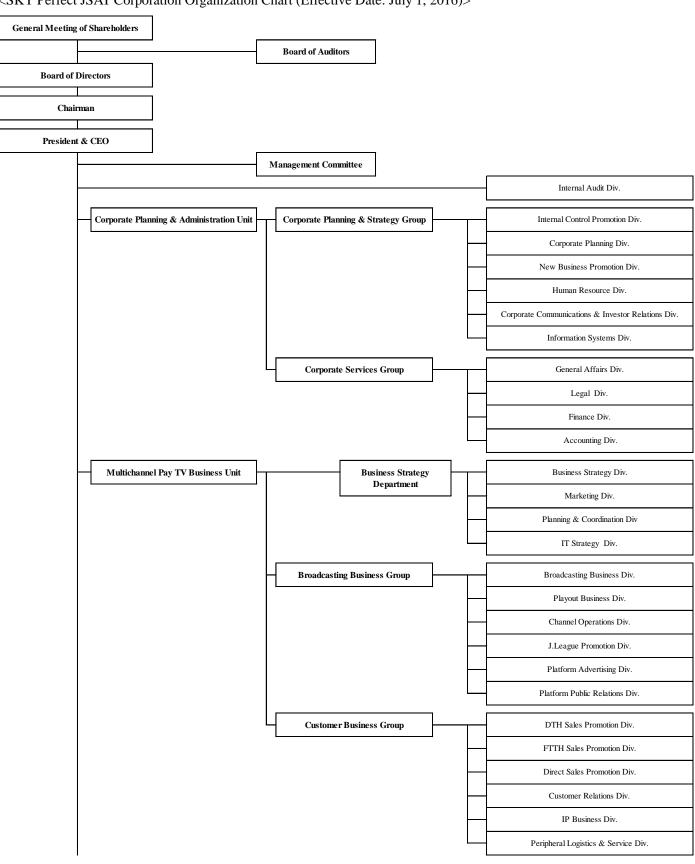

<SKY Perfect JSAT Corporation Organization Chart (Effective Date: July 1, 2016)>

(continued on next page)

## 2. SKY Perfect JSAT Corporation

1) Organizational Changes (Effective Date: July 1, 2016)

<Space & Satellite Business Unit> Global Business Group will be established under Space & Satellite Business Unit as announced on May 11, 2016.

- Business Strategy Division will be transferred under Space & Satellite Business Unit.
- Global Business Planning Division, Global Business Division, Mobile Business Division, Hong Kong Branch, and Jakarta Representative Office will be transferred under Global Business Group.
- Mobile Business Division will be split between Mobile Business Division and Mobile Carrier Business Division which will newly established under Space & Satellite Business Group. Mobile Business Division will be responsible for mobile business for overseas customers. Mobile Carrier Business Division will be responsible for business for domestic mobile carriers which current Mobile Business Division is responsible for.