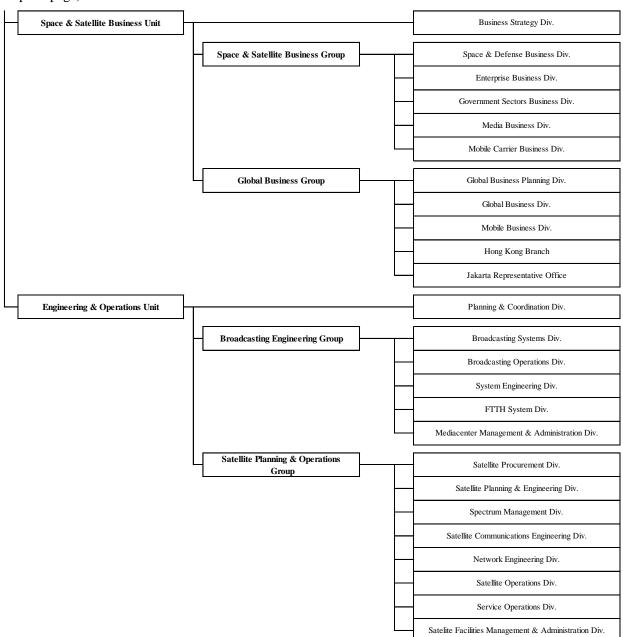

### (continued from prior page)

## 2. SKY Perfect JSAT Corporation

1) Organizational Changes (Effective Date: July 1, 2016)

<Space & Satellite Business Unit> Global Business Group will be established under Space & Satellite Business Unit as announced on May 11, 2016.

- Business Strategy Division will be transferred under Space & Satellite Business Unit.
- Global Business Planning Division, Global Business Division, Mobile Business Division, Hong Kong Branch, and Jakarta Representative Office will be transferred under Global Business Group.
- Mobile Business Division will be split between Mobile Business Division and Mobile Carrier Business Division which will newly established under Space & Satellite Business Group. Mobile Business Division will be responsible for mobile business for overseas customers. Mobile Carrier Business Division will be responsible for business for domestic mobile carriers which current Mobile Business Division is responsible for.