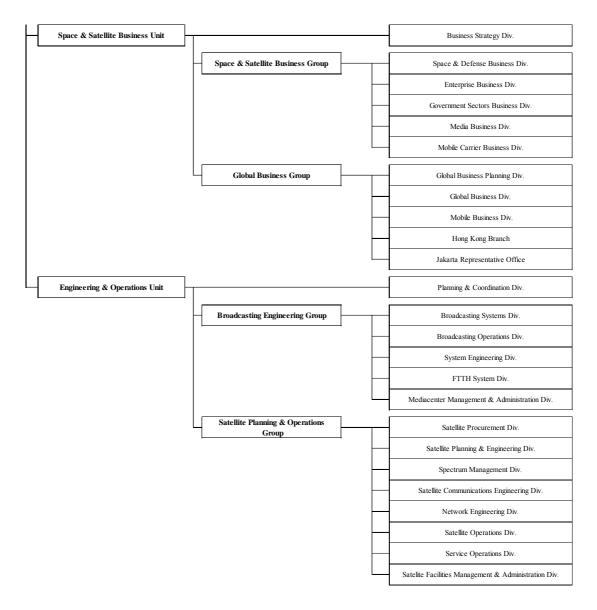

| Previous position                                                                                                   |
|---------------|--------------------------------------------------------------------------------------------------------------------------|---------------------------------------------------------------------------------------------------------------------|
| Tadashi Saito | General Manager<br>Sports Contents Business Division<br>Broadcasting Business Group<br>Multichannel Pay TV Business Unit | General Manager<br>J. League Promotion Division<br>Broadcasting Business Group<br>Multichannel Pay TV Business Unit |

<SKY Perfect JSAT Corporation Organization Chart (Effective Date: January 1, 2017)>



(continued on next page)

## (continued from prior page)