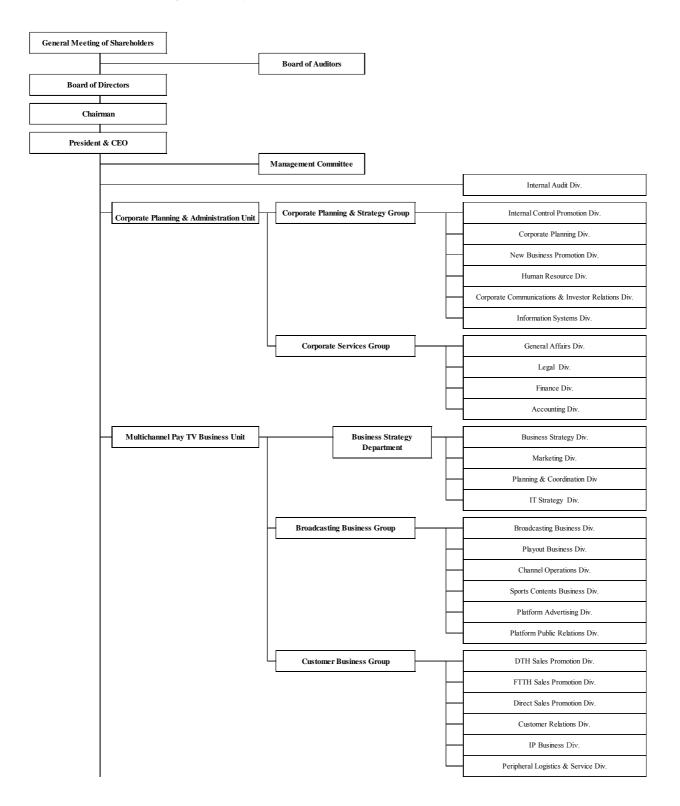

<SKY Perfect JSAT Corporation Organization Chart (Effective Date: January 1, 2017)>

(continued on next page)

 Organizational Change (Effective Date: January 1, 2017)
<Multichannel Pay TV Business Unit>
Sports Contents Business Div. will be established under Broadcasting Business Group. (J. League Promotion Div. will be discontinued)

■Sports Contents Business Div. will be responsible for sports contents business including domestic and foreign soccer.

According to the above, some function of Channel Operations Div. will be transferred to Sports Contents Business Div.