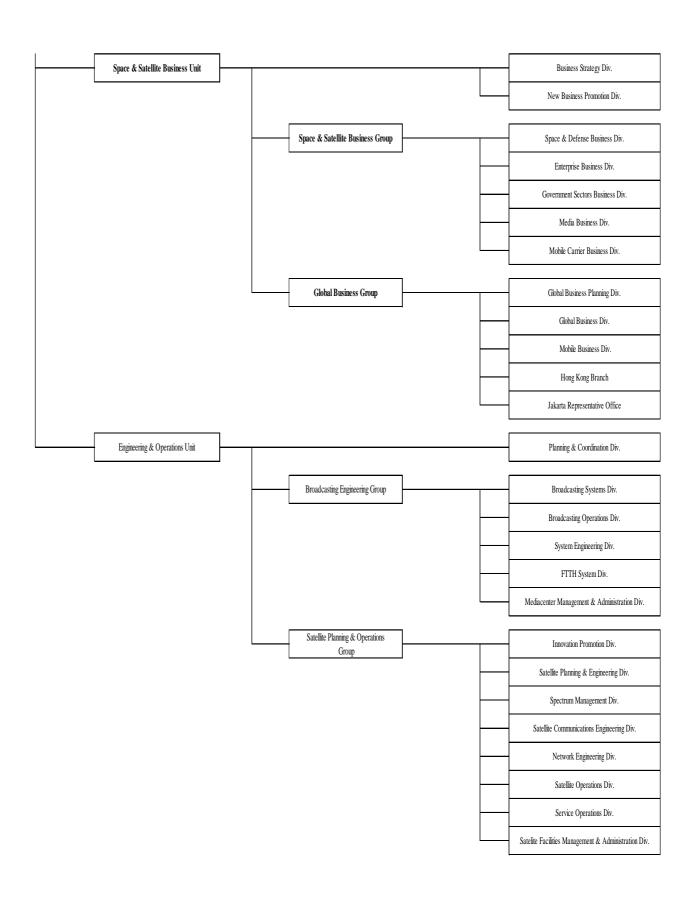

### SKY Perfect JSAT Corporation Organizational Chart (as of July,1,2017)

#### <Space & Satellite Business Unit>

- Direct Management Under Unit
  - The New Business Promotion Division will be established directly under the unit. Objectives of this division include drawing up new business development strategies, planning new business, and supporting the promotion of new business in other divisions.

## < Engineering & Operations Unit>

- Satellite Planning & Operations Group
  - The Innovation Promotion Division will be established to strengthen our framework for promotion of new business.
  - Current functions of the Satellite Procurement Division will be transferred and merged under the Satellite Planning & Engineering Division.