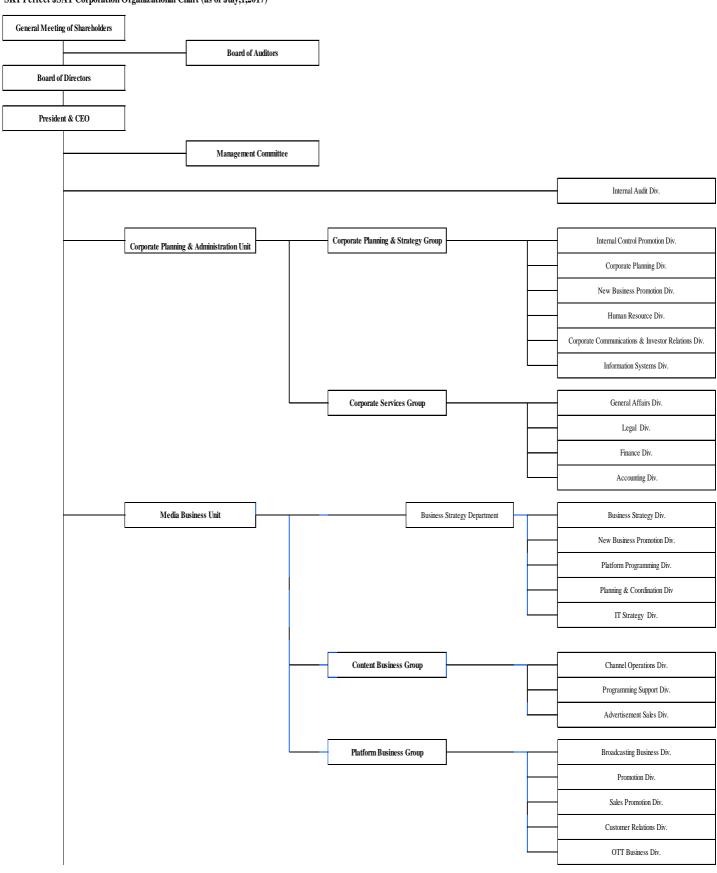

### SKY Perfect JSAT Corporation Organizational Chart (as of July,1,2017)

#### **<Media Business Unit>**

\*As announced on May 19, 2017, the Multichannel Pay TV Business Unit will be renamed the Media Business Unit. The Platform Business Group and the Content Business Group will be established under the Media Business Unit.

#### ■Business Strategy Department

- In order to reinforce our capacity to promote platform planning while focusing on content, current functions of the Marketing Division and the Platform Programming of the Business Strategy Division will be transferred and merged under the newly established Platform Programming Division.
- The New Business Promotion Division will be established as the main division responsible for launching and promoting new projects.

#### ■ Content Business Group

- In order to pursue planning, promotion, procurement, production, etc., of our original content, current functions of the Sports Contents Business Division will be transferred and merged under the Channel Operations Division.
- Current functions of the Programming Management of the Channel Operations Division and the Planning and Production of the Broadcasting Business Division will be transferred and merged under the newly established Programming Support Division.
- The Advertisement Sales Division will be established to increase advertising revenue from our original content and WAKUWAKU JAPAN Corporation.

### ■ Platform Business Group

- Current functions of the Playout Business Division will be transferred and merged under the Broadcasting Business Division.
- Current functions of the Platform Advertising Division, the Platform Public Relations Division and the Web Strategy of IP Business Division will be transferred and merged under the newly established Promotion Division.
- Current functions of the Direct Sales Promotion Division, the DTH Sales Promotion Division and the FTTH Sales Promotion Division will be transferred and merged under the newly established Sales Promotion Division.
- Current functions of the development of the Peripheral Logistic & Service Division and Business Strategy Division will be transferred and merged under the Customer Relation Division.
- In order to advance our OTT projects, current functions of the OTT Business of the IP Business Division will be transferred to the newly established OTT Business Division.