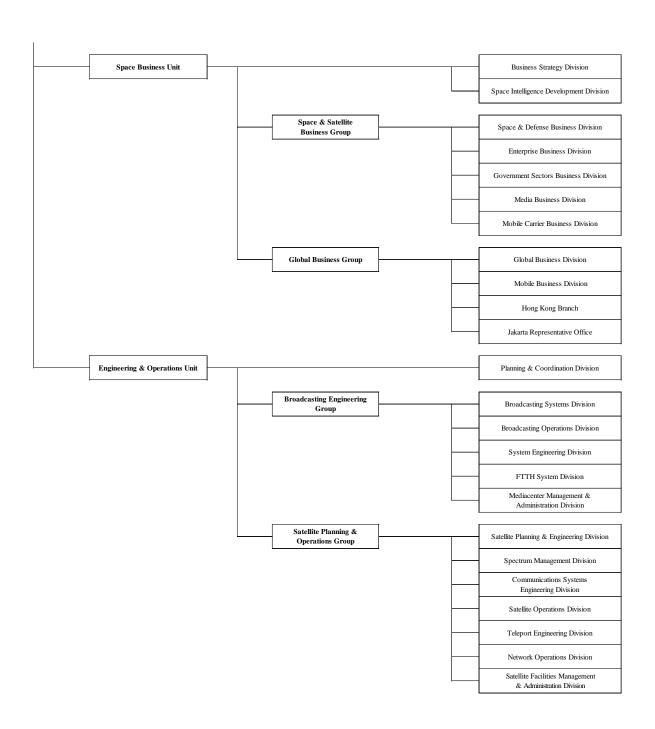

#### <Space Business Unit>

To aim for expansion of the business domain to one that goes beyond satellite communications, the Space & Satellite Business Unit will be renamed as the Space Business Unit.

- ■Direct Management Under Unit
  - •The new business promotion functions of the Space Business Unit and the Engineering & Operations Unit will be merged, and the Space Intelligence Development Division will be established as an organization dedicated to such tasks as the development of intelligence businesses that utilize information obtained from space as well as overseeing the low earth orbit satellite communications business, drone operations management, etc.
- ■Global Business Group
  - •The Global Business Planning Division will be discontinued, and its functions will be transferred

to the Business Strategy Division and the Engineering & Operations Unit Planning & Coordination Division.

### <Engineering & Operations Unit>

- ■Satellite Planning & Operations Group
  - •The Network Engineering Division and the Service Operations Division will be discontinued, and the Teleport Engineering Division, to which the teleport engineering and teleport operation functions have been merged, will be established.
  - The Network Operations Division will be established, and a portion of the functions of the Service Operations Division will be transferred to this new division.
  - •A portion of the tasks handled by the Network Engineering Division will be transferred to the Satellite Communications Engineering Division, which will be renamed Communications Systems Engineering Division.

## <SKY Perfect JSAT Corporation Organizational Chart (as of July 1, 2018)>