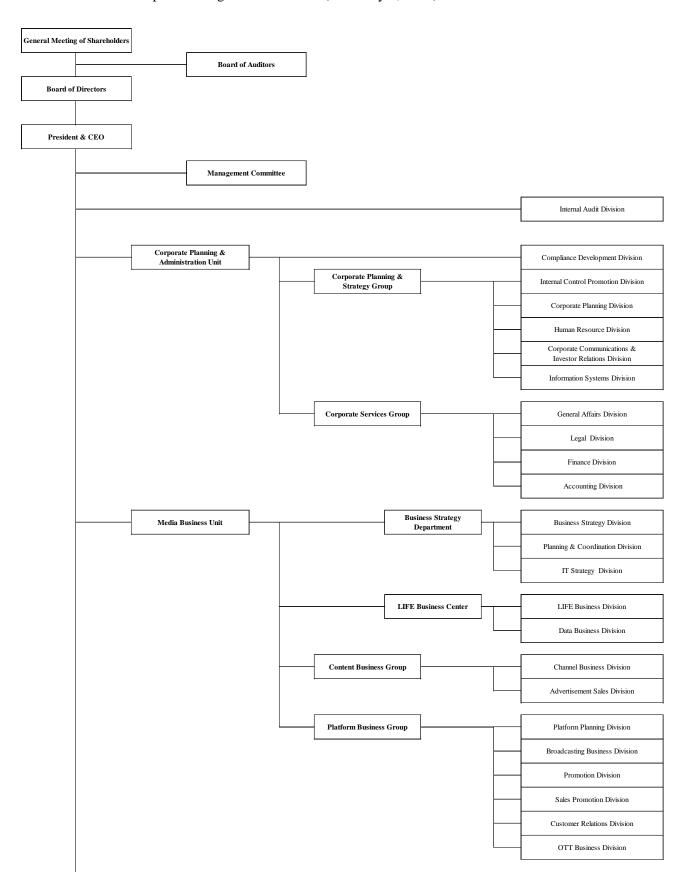

#### II SKY Perfect JSAT Corporation

#### 1) Organizational Changes

<Corporate Planning & Administration Unit>

- ■Direct Management Under Unit
  - •The Compliance Development Division will be established directly under the unit, and a portion of the Corporate Planning Division's current functions will be transferred to this division in order to strengthen the promotion of compliance throughout the Group.
- Corporate Planning & Strategy Group
  - •The New Business Promotion Division will be discontinued and functions, such as formulation of new business development strategies and provision of support for company-wide new business projects, will be transferred to the Corporate Planning Division.

#### <Media Business Unit>

- ■Direct Management Under Unit
  - •The New Business Promotion Division and the Platform Programming Division under the Business Strategy Department will be discontinued. The LIFE Business Center, which will be responsible for new businesses and new services, will be established directly under the unit, with the LIFE Business Division, and the Data Business Division established under the LIFE Business Center.
- ■Platform Business Group
  - •The Platform Planning Division, which will formulate platform business strategies, will be established. A portion of the duties of the Platform Programming Division will be transferred to this division.
- **■**Content Business Group
  - The Channel Operations Division and the Programming Support Division will be reorganized and merged and newly established as the Channel Business Division.

## <SKY Perfect JSAT Corporation Organizational Chart (as of July 1, 2018)>