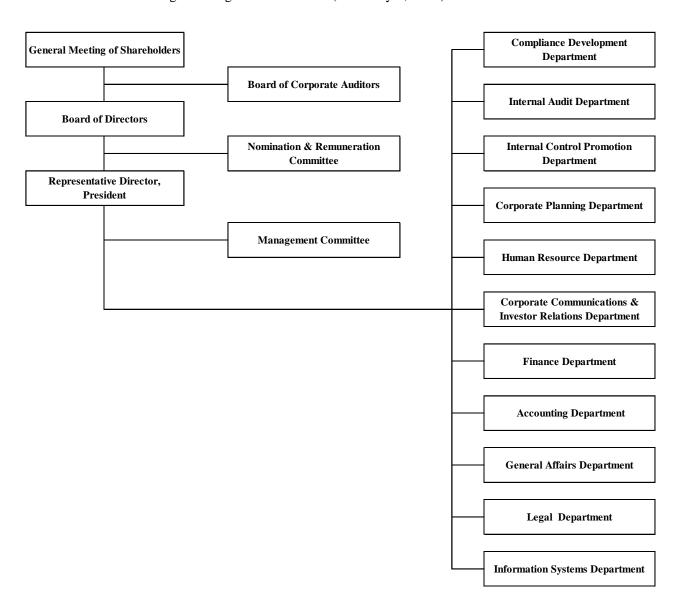

## I SKY Perfect JSAT Holdings Inc.

## 1) Organizational Changes

The Compliance Development Department will be established in order to strengthen the promotion of compliance throughout the Group.

#### 2) Transfers of Personnel

| Name               | New position                                                             | Previous position                               |
|--------------------|--------------------------------------------------------------------------|-------------------------------------------------|
| Mitsuru Sasanuma   | General Manager Compliance Development Department                        | *1                                              |
| Hiroki Mori        | General Manager Corporate Communications & Investor Relations Department | *2                                              |
| Koichiro Matsufuji | General Manager Finance Department                                       | *3                                              |
| Manabu Ishii       | General Manager Accounting Department                                    | Deputy General Manager<br>Accounting Department |
| Koji Taniguchi     | General Manager<br>General Affairs Department                            | General Manager Accounting Department           |

<sup>\*1</sup> Deputy Group President & General Manager, Planning & Coordination Division, Satellite Planning & Operations Group, Engineering & Operations Unit, SKY Perfect JSAT Corporation

<sup>\*2</sup> General Manager, New Business Promotion Division, Business Strategy Department, Media Business Unit, SKY Perfect JSAT Corporation

<sup>\*3</sup> General Manager, Global Business Division, Global Business Group, Space & Satellite Business Unit, SKY Perfect JSAT Corporation