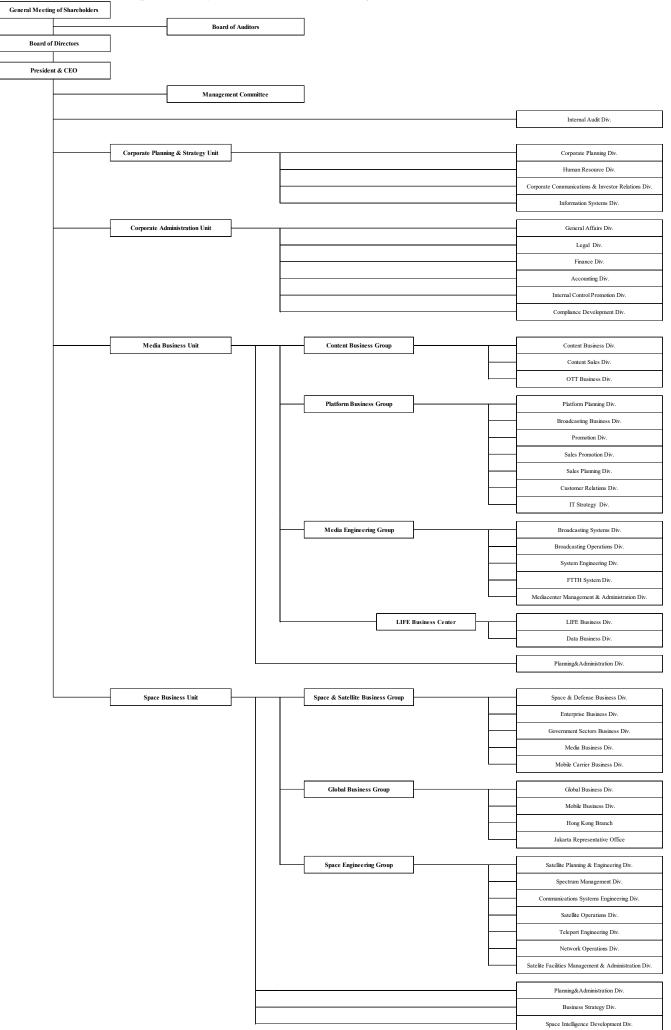

#### <SKY Perfect JSAT Corporation Organizational Chart (as of July 1, 2019)>

## <Corporate Planning & Strategy Unit and Corporate Administration Unit >

As announced on May 8, 2019, Corporate Planning & Administration Unit will be separated into two units, Corporate Planning & Strategy Unit and Corporate Administration Unit. Corporate Planning & Strategy Group and Corporate Services Group will be abolished.

With this changes, Internal Control Promotion Division and Compliance Development Division will be transferred under Corporate Administration Unit newly established.

#### <Media Business Unit>

As announced on May 8, 2019, Engineering & Operations Unit will be abolished and Broadcasting Engineering Group will be renamed to Media Engineering Group and transferred under Media Business Unit. Planning & Administration Division will be established to manage the budget and human affairs in Media Business Unit.

With this changes, Business Strategy Department, Business Strategy Division and Planning & Coordination Division will be abolished.

- Content Business Group
- > Channel Business Division will be renamed to Content Business Division.
- > Advertisement Sales Division will be renamed to Content Sales Division.
- > OTT Business Division will be transferred from Platform Business Group.
- Platform Business Group
  - > IT Strategy Division will be transferred from Business Strategy Department.
  - Sales Promotion Division will be separated to Sales Promotion Division and Sales Planning Division newly established.

#### <Space Business Unit>

As announced on May 8, 2019, Engineering & Operations Unit will be abolished and Satellite Planning & Operations Group will be renamed to Space Engineering Group and transferred under Space Business Unit. Planning & Administration Division will be established to manage the budget and human affairs in Space Business Unit. Planning & Administration Division will be established to manage the budget and human affairs in Space Business Unit. Business Strategy Division will be re-established with new functions.