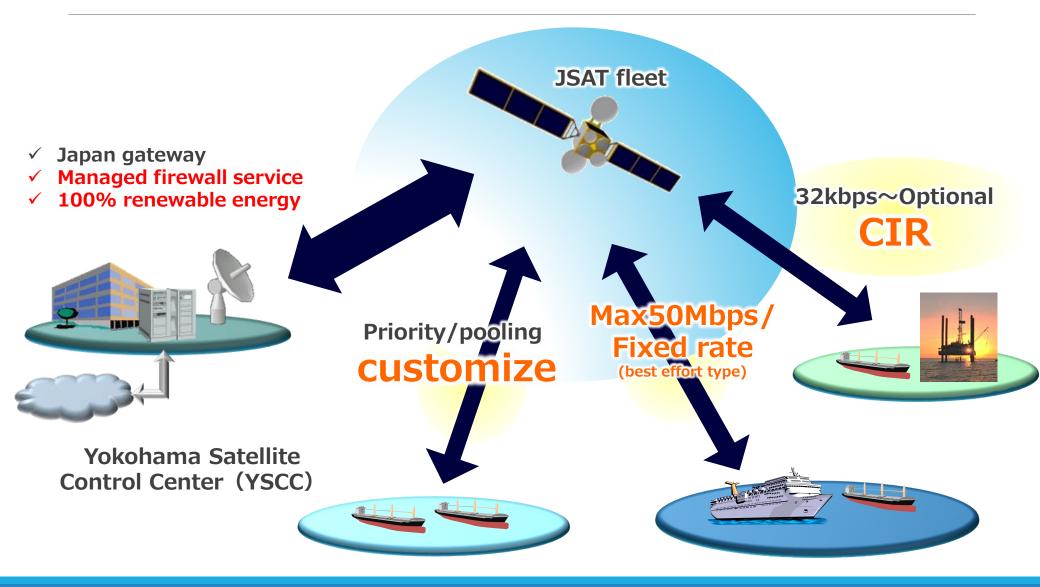

# **SKY Perfect JSAT**

## The world's top-speed GEO satellite broadband service "JSATMarine"

SKY Perfect JSAT Corporation Mobile Business Division

## The world's top-speed GEO satellite maritime service

# **SAT**Marine



#### Why JSATMarine?



#### **Expectation of the Maritime industry**



With JSAT's satellites & ground network, JSATMarine can offer max 50Mbps(down) & Flexible plan.

## **Overview**





## **Regular plan**





## **Customized plan**





## **Priority setting**





※Biz pipe has CIR (32kbps/16kbps).※No limitation for date usage, but as for the Biz pipe, we will set the limit usage to some application.



#### **Service Area**





### Use Case for JSATMarine







#### **FKIZUNAJ** Operated by NTT World Engineering Marine Corporation.

https://www.nttwem.co.jp/english/

#### **[NIPPON MARU]** Operated by Mitsui O.S.K. Passenger Line, Ltd.

https://www.nipponmaru.jp/

# SKY Perfect JSAT Group

-Contact-SKY Perfect JSAT Corporation Mobile Business Division Email: JSAT-Maritime-Sales@sptvjsat.com