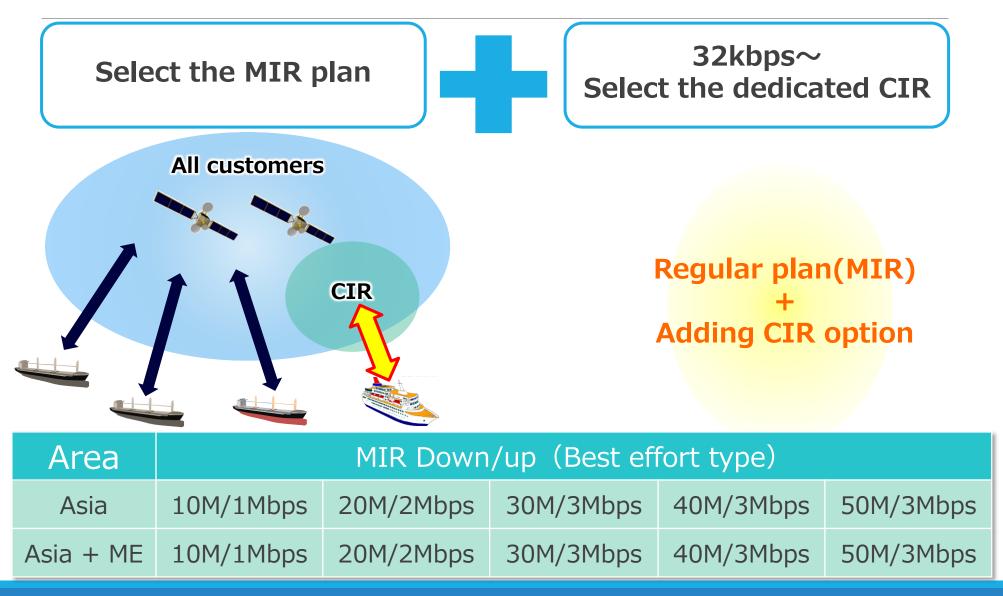

# **SKY Perfect JSAT**

## The world's top-speed GEO satellite broadband service "JSATMarine"

SKY Perfect JSAT Corporation Mobile Business Division

## The world's top-speed GEO satellite maritime service

# **SAT**Marine



#### Why JSATMarine?



#### **Expectation of the Maritime industry**



With JSAT's satellites & ground network, JSATMarine can offer max 50Mbps(down) & Flexible plan.

## **Overview**





## **Regular plan**





## **Customized plan**





## **Priority setting**





※Biz pipe has CIR (32kbps/16kbps).※No limitation for date usage, but as for the Biz pipe, we will set the limit usage to some application.



#### **Service Area**





### Use Case for JSATMarine







#### **FKIZUNAJ** Operated by NTT World Engineering Marine Corporation.

https://www.nttwem.co.jp/english/

#### **[NIPPON MARU]** Operated by Mitsui O.S.K. Passenger Line, Ltd.

https://www.nipponmaru.jp/

# SKY Perfect JSAT Group

-Contact-SKY Perfect JSAT Corporation Mobile Business Division Email: JSAT-Maritime-Sales@sptvjsat.com