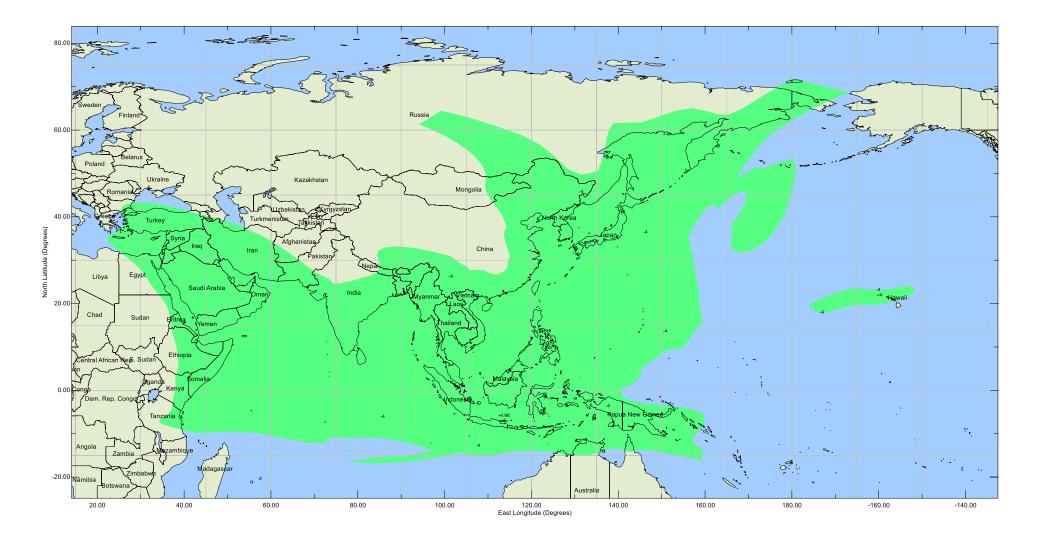

# **SKY Perfect JSAT**

## The world's top-speed GEO satellite broadband service "JSATMarine"

SKY Perfect JSAT Corporation Mobile Business Division

## The world's top-speed GEO satellite maritime service

# **SAT**Marine



#### Why JSATMarine?



#### **Expectation of the Maritime industry**



With JSAT's satellites & ground network, JSATMarine can offer max 50Mbps(down) & Flexible plan.

## **Overview**





## **Regular plan**





## **Customized plan**





## **Priority setting**





※Biz pipe has CIR (32kbps/16kbps).※No limitation for date usage, but as for the Biz pipe, we will set the limit usage to some application.



#### **Service Area**





### Use Case for JSATMarine







#### **FKIZUNAJ** Operated by NTT World Engineering Marine Corporation.

https://www.nttwem.co.jp/english/

#### **[NIPPON MARU]** Operated by Mitsui O.S.K. Passenger Line, Ltd.

https://www.nipponmaru.jp/

# SKY Perfect JSAT Group

-Contact-SKY Perfect JSAT Corporation Mobile Business Division Email: JSAT-Maritime-Sales@sptvjsat.com