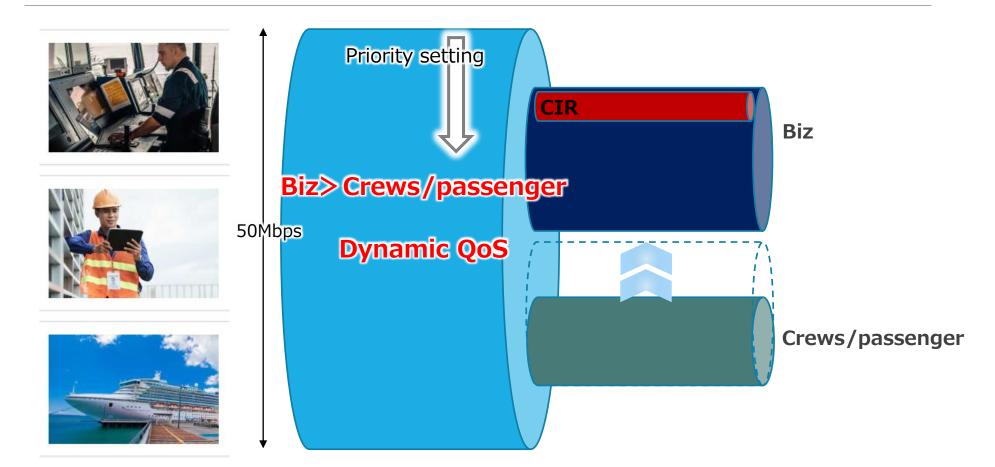

## **Priority setting**

※Biz pipe has CIR (32kbps/16kbps).※No limitation for date usage, but as for the Biz pipe, we will set the limit usage to some application.