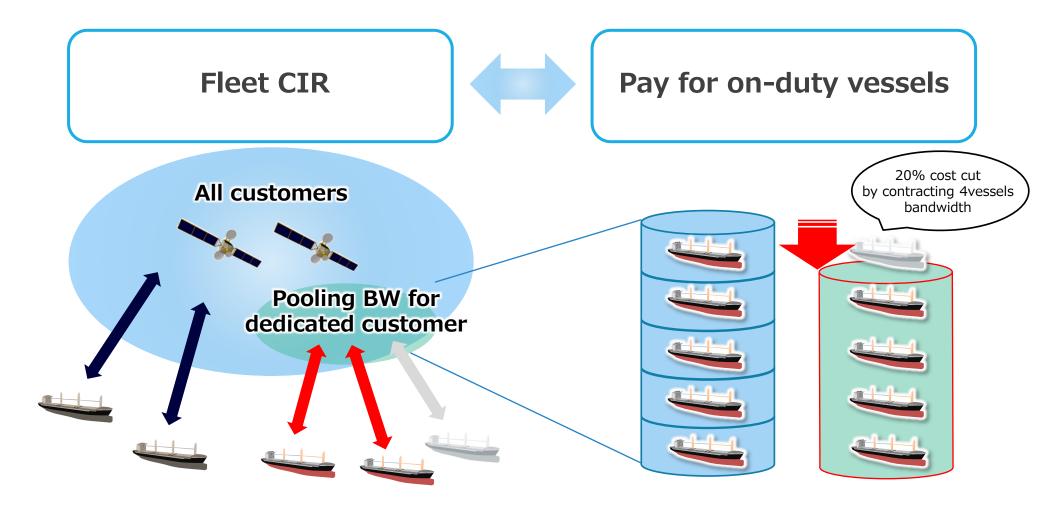

## **Customized plan**

## **Priority setting**

※Biz pipe has CIR (32kbps/16kbps).※No limitation for date usage, but as for the Biz pipe, we will set the limit usage to some application.